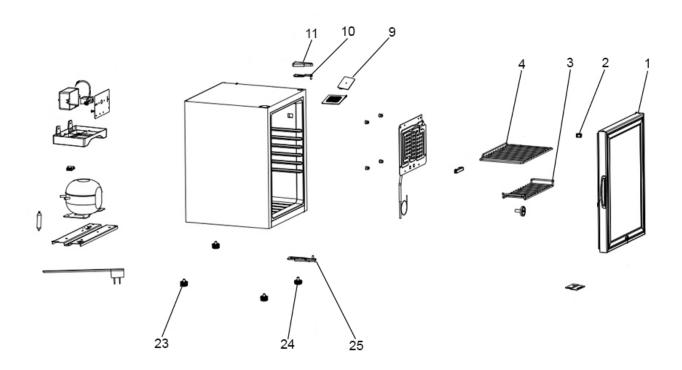

## LED Light, Black and Glass Door Model No: DH98

| Item | Part No. | Description   |
|------|----------|---------------|
| 1    | DH10296  | Glass door    |
| 2    | DH10297  | Light switch  |
| 3    | DH10298  | Small shelf   |
| 4    | DH10299  | Large shelf   |
| 9    | DH10300  | LED light PCB |

| Item | Part No. | Description           |
|------|----------|-----------------------|
| 10   | DH10301  | Upper hinge           |
| 11   | DH10302  | Upper hinge cover     |
| 23   | DH10009  | Adjustable Foot, 17mm |
| 24   | DH10008  | Adjustable Foot, 14mm |
| 25   | DH10303  | Lower hinge           |