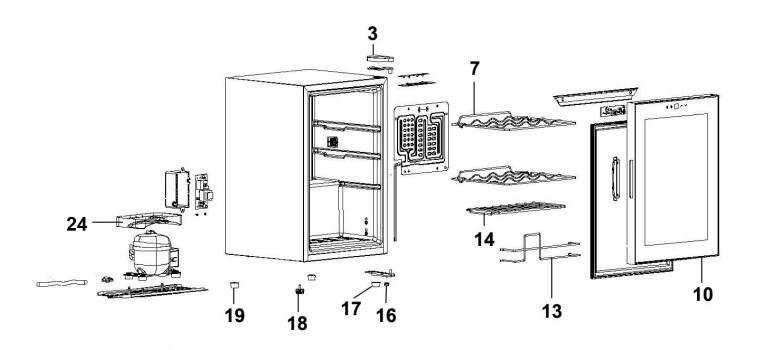

Parts Information:

Baridi Wine Cooler/Fridge, Digital Touch Screen Controls, LED Light, Energy Class

A, 16 Bottle - Black

**Model No: DH7** 

| Item | Part No. | Description      |
|------|----------|------------------|
| 3    | DH10018  | Hinged Cover     |
| 7    | DH10001  | Shelf, Wavy      |
| 10   | DH10063  | Glass Door       |
| 13   | DH10064  | Shelf, Wine Rack |
| 14   | DH10068  | Shelf, Small     |

| Item | Part No. | Description                 |
|------|----------|-----------------------------|
| 16   | DH10014  | Adjustable Foot             |
| 17   | DH10003  | Rubber Foot 12mm            |
| 18   | DH10008  | Rubber Foot Adjustable 14mm |
| 19   | DH10004  | Rubber Foot 15mm            |
| 24   | DH10065  | Water Tray                  |