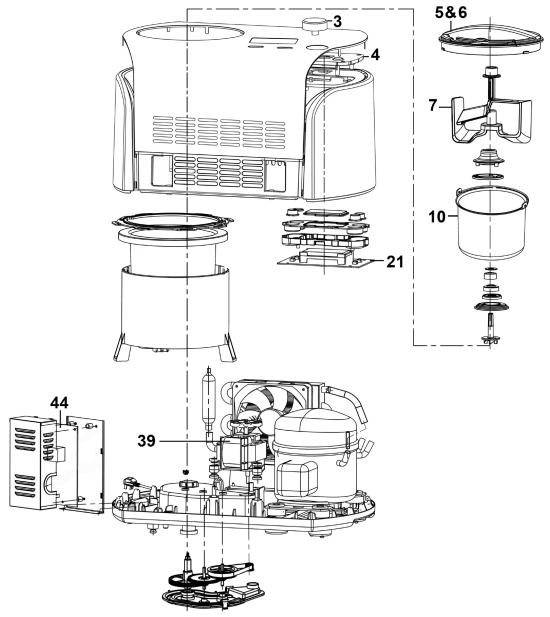

Parts Information:

Baridi 1.2L Ice Cream Maker with Fast **Freeze Compressor Cooling Stainless Steel Model No: DH51** 

| Item | Part No. | Description   |
|------|----------|---------------|
| 3    | DH10126  | Dial          |
| 4    | DH10086  | Control Panel |
| 4+5  | DH10087  | Lid           |
| 6    | DH10088  | Mixing Paddle |

|  | Item | Part No. | Description            |
|--|------|----------|------------------------|
|  | 10   | DH10089  | Removable Bowl         |
|  | 21   | DH10090  | Control Board Assembly |
|  | 39   | DH10091  | Mixing Motor           |
|  | 44   | DH10092  | Power Board Assembly   |