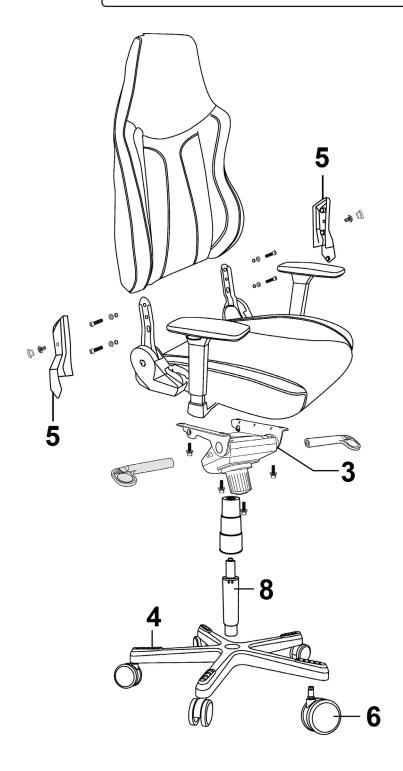

## Gaming/Office Chair Deluxe Fully Adjustable - Black/Red

Model No: DH48

| Item | Part No. | Description                         |
|------|----------|-------------------------------------|
| 3    | DH10054  | Tilt Mechanism (w/ 5 Lock Function) |
| 4    | DH10055  | Reinforced Metal Base               |
| 5    | DH10057  | Recliner Covers                     |

| Item | Part No. | Description                  |
|------|----------|------------------------------|
| 6    | DH10058  | Nylon Castors 75mm           |
| 8    | DH10059  | Gas Spring                   |
|      | DH10056  | Nylon Base Cover (Not Shown) |