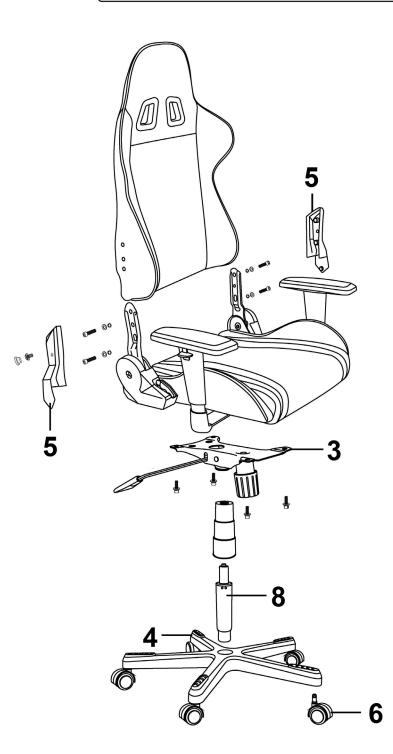

## Parts Information: Gaming/Office Chair Adjustable, Headrest & Lumbar Support - Black/White Model No: DH47

| Item | Part No. | Description           | Item | Part No. | Description                  |
|------|----------|-----------------------|------|----------|------------------------------|
| 3    | DH10050  | Tilt Mechanism        | 6    | DH10051  | Nylong Castors 50mm          |
| 4    | DH10055  | Reinforced Metal Base | 8    | DH10052  | Gas Spring                   |
| 5    | DH10057  | Recliner Covers       |      | DH10056  | Nylon Base Cover (Not Shown) |