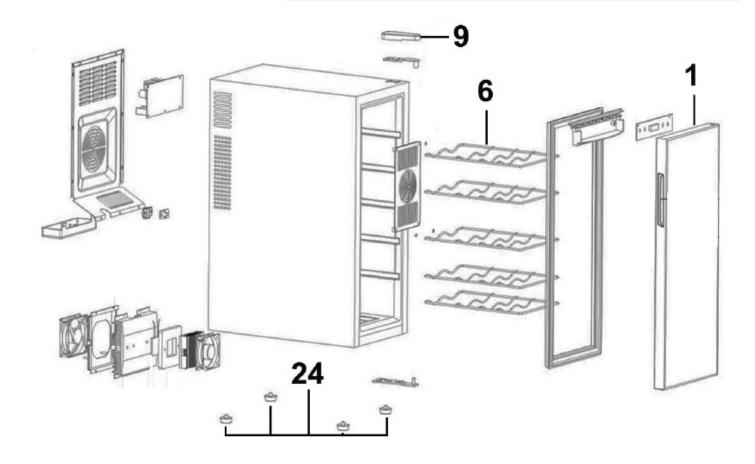

Parts Information:

**Baridi Wine Cooler/Fridge, Digital Touch** Screen Controls, LED Light, Energy Class

A, 12 Bottle - Black **Model No: DH4** 

| Item | Part No. | Description  |
|------|----------|--------------|
| 1    | DH10047  | Glass Door   |
| 6    | DH10048  | Chrome Shelf |

| Item | Part No. | Description  |
|------|----------|--------------|
| 9    | DH10018  | Hinged Cover |
| 24   | DH10004  | Rubber Foot  |

NOTE: It is our policy to continually improve products and as such we reserve the right to alter data, specifications and component parts without prior notice. IMPORTANT: No liability is accepted for incorrect use of product. Spare parts must be fitted by a competent person WARRANTY: Guarantee is 12 months from purchase date, proof of which will be required for any claim.