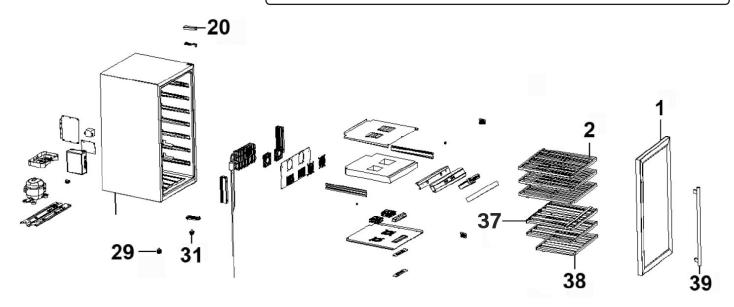

Parts Information:

Baridi 43 Bottle Dual Zone Wine Cooler, Fridge, Digital Touch Screen Controls, LED
- Stainless Steel/Black

**Model No: DH30** 

| Item | Part No. | Description                          |
|------|----------|--------------------------------------|
| 1    | DH10041  | Glass Door                           |
| 2    | DH10042  | Wine Shelf (Large) Beech 450 x 415mm |
| 20   | DH10007  | Hinge Cover                          |
| 29   | DH10009  | Adjustable Foot, 17mm                |