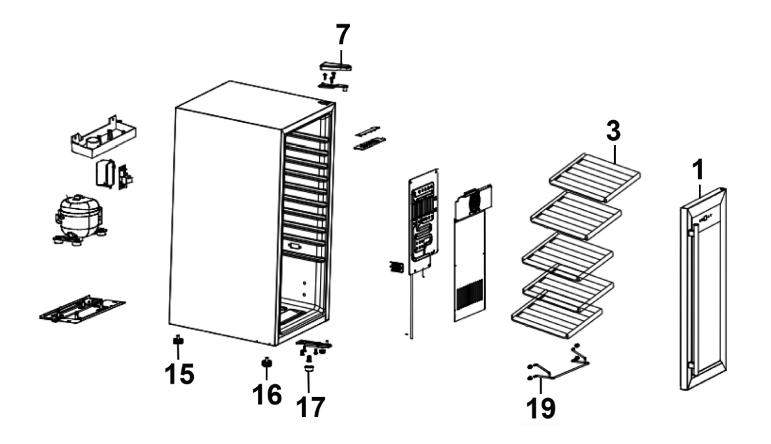

Parts Information:

Baridi Wine Cooler/Fridge, Digital Touch Screen Controls, LED Light, Energy Class A, 18 Bottle - Stainless Steel/Black

**Model No: DH29** 

| Item | Part No. | Description  |
|------|----------|--------------|
| 1    | DH10038  | Glass Door   |
| 3    | DH10039  | Wine Shelf   |
| 7    | DH10018  | Hinged Cover |
| 15   | DH10004  | Rubber Foot  |

| Item | Part No. | Description         |
|------|----------|---------------------|
| 16   | DH10003  | Adjustable Foot     |
| 17   | DH10014  | Rubber Foot (Small) |
| 19   | DH10040  | Wine Rack           |