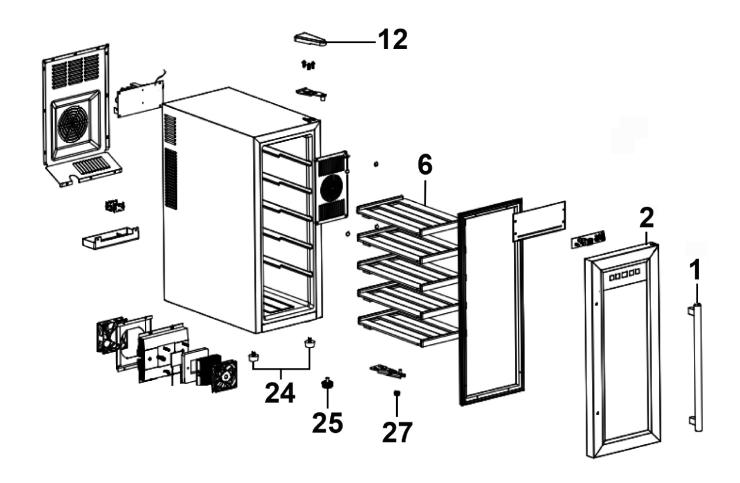

Parts Information:

Baridi Wine Cooler/Fridge, Digital Touch Screen Controls, LED Light, Energy Class A, 12 Bottle - Stainless Steel/Black

**Model No: DH28** 

| Item | Part No. | Description        |
|------|----------|--------------------|
| 1    | DH10035  | Glass Door, Handle |
| 2    | DH10036  | Glass Door         |
| 6    | DH10037  | Wine Shelf         |
| 12   | DH10018  | Hinged Cover       |

| Item | Part No. | Description         |
|------|----------|---------------------|
| 24   | DH10008  | Adjustable foot     |
| 25   | DH10004  | Rubber Foot         |
| 27   | DH10014  | Rubber Foot (Small) |