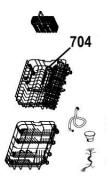

|  | Item | Part No. | Description                       |
|--|------|----------|-----------------------------------|
|  | 428  | DH10370  | Main Control Panel                |
|  | 510  | DH10371  | Lower Sprayer                     |
|  | 608  | DH10372  | Distributary Valve Assembly       |
|  | 610  | DH10373  | Permanent Magnet Synchronous Pump |
|  | 614  | DH10374  | Induction Pump                    |
|  | 618  | DH10375  | Heating Elements                  |
|  | 704  | DH10376  | Spray Arm Assembly                |