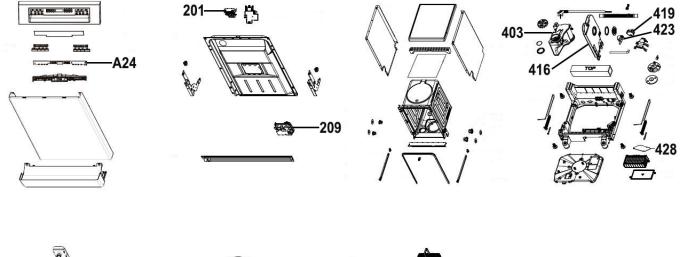

Parts Information:

**Baridi Slimline Freestanding** Dishwasher, 45cm Wide with 10 Place Settings, 8 Programs & 5 Functions, LED Display, Black **Model No: DH267** 

| Item | Part No. | Description           |
|------|----------|-----------------------|
| A24  | DH10363  | Display Circuit Board |
| 201  | DH10364  | Door Switch Assembly  |
| 209  | DH10365  | Dispenser             |
| 403  | DH10366  | Softener              |
| 416  | DH10367  | Air Breather Assembly |
| 419  | DH10368  | Pressure Switch       |
| 423  | DH10369  | Inlet Valve           |

|  | Item | Part No. | Description                       |
|--|------|----------|-----------------------------------|
|  | 428  | DH10370  | Main Control Panel                |
|  | 510  | DH10371  | Lower Sprayer                     |
|  | 608  | DH10372  | Distributary Valve Assembly       |
|  | 610  | DH10373  | Permanent Magnet Synchronous Pump |
|  | 614  | DH10374  | Induction Pump                    |
|  | 618  | DH10375  | Heating Elements                  |
|  | 704  | DH10376  | Spray Arm Assembly                |