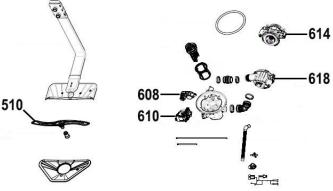

|  | Item | Part No. | Description                       |
|--|------|----------|-----------------------------------|
|  | 428  | DH10370  | Main Control Panel                |
|  | 510  | DH10371  | Lower Sprayer                     |
|  | 608  | DH10372  | Distributary Valve Assembly       |
|  | 610  | DH10373  | Permanent Magnet Synchronous Pump |
|  | 614  | DH10374  | Induction Pump                    |
|  | 618  | DH10375  | Heating Elements                  |
|  | 704  | DH10376  | Spray Arm Assembly                |