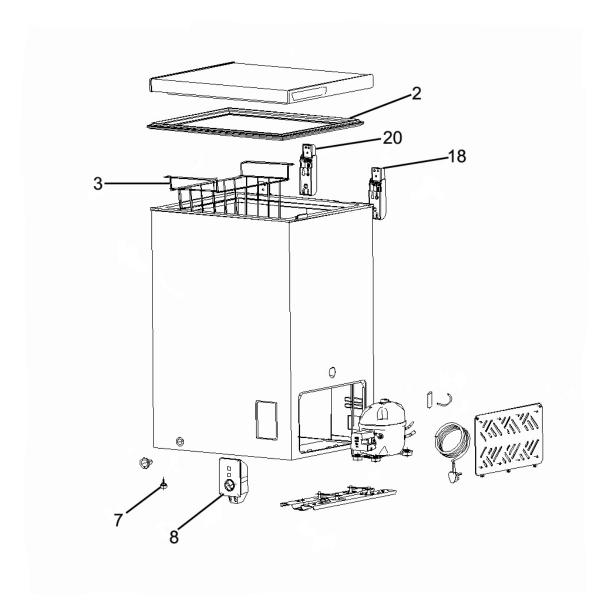

## 142L, Garage and Outbuilding Safe, Adjustable Thermostat, Black Model No: DH152.V2

| Item | Part No. | Description     |
|------|----------|-----------------|
| 2    | DH10425  | Door Seal       |
| 3    | DH10426  | Basket          |
| 7    | DH10420  | Adjustable Foot |

| Item | Part No. | Description         |
|------|----------|---------------------|
| 8    | DH10419  | Temperature Control |
| 18   | DH10418  | Hinge               |
| 20   | DH10417  | Hinge               |