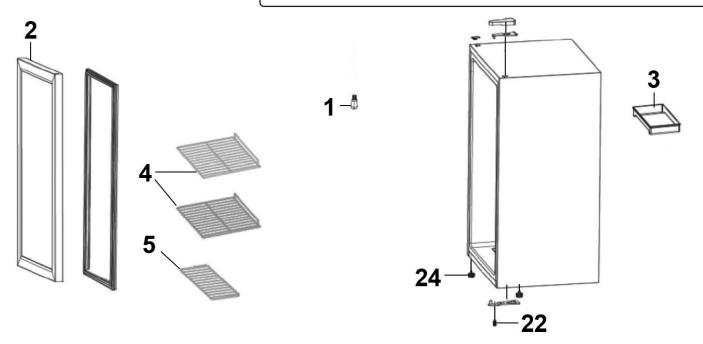

## Parts Information: Baridi 80L Under Counter Drinks/ **Beer & Wine Fridge with LED Light, Black**

**Model No: DH13** 

| Item | Part No. | Description                   |
|------|----------|-------------------------------|
| 1    | DH10019  | Bulb 15W 230V SES             |
| 2    | DH10016  | Glass Door (480 x 840mm)      |
| 3    | DH10065  | Water Tray                    |
| 4    | DH10017  | Chrome Shelf 390 x 310mm      |
| 5    | DH10046  | Wire Rack (Small) 390 x 180mm |

| Item | Part No. | Description                     |
|------|----------|---------------------------------|
| 13   | DH10018  | Hinged Cover                    |
| 22   | DH10014  | Small Adjustable Foot for Hinge |
| 24   | DH10009  | Adjustable Foot, 17mm           |
|      | DH10078  | Lock and Key Set (Not Shown)    |