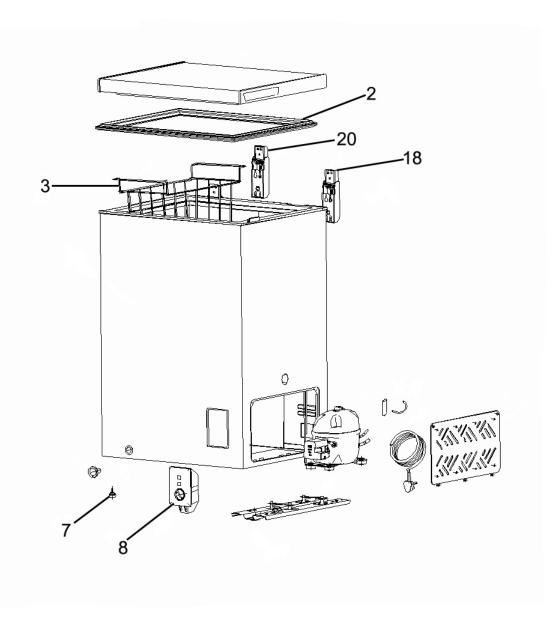

## 142L, Garage and Outbuilding Safe, Adjustable Thermostat, White Model No: DH120.V2

| Item | Part No. | Description     |
|------|----------|-----------------|
| 2    | DH10427  | Door Seal       |
| 3    | DH10426  | Basket          |
| 7    | DH10420  | Adjustable Foot |

| Item | Part No. | Description         |
|------|----------|---------------------|
| 8    | DH10424  | Temperature Control |
| 18   | DH10423  | Hinge               |
| 20   | DH10422  | Hinge               |