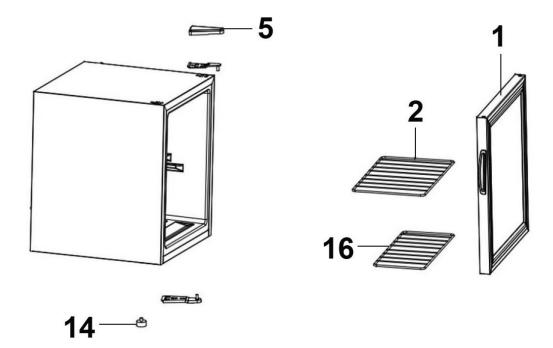

Parts Information:
Baridi 46L Drinks/Beer & Wine Mini Cooler
Fridge with LED Light, Black Fridge with LED Light, Black

**Model No: DH12** 

| Item | Part No. | Description              |
|------|----------|--------------------------|
| 1    | DH10012  | Glass Door (440 x 530mm) |
| 2    | DH10013  | Shelf, Large 355 x 340mm |
| 5    | DH10018  | Hinged Cover             |

| Item | Part No. | Description                     |
|------|----------|---------------------------------|
| 14   | DH10014  | Small Adjustable Foot for Hinge |
| 16   | DH10015  | Shelf, Small 355 x 230mm        |
|      | DH10078  | Lock and Key Set                |