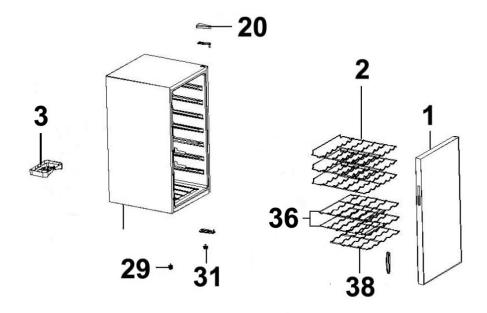

## **Baridi 43 Bottle Dual Zone Wine Cellar Fridge with Digital Touch** Screen Controls, Black **Model No: DH11**

| Item | Part No. | Description                   |
|------|----------|-------------------------------|
| 1    | DH10005  | Glass Door (495 x 850mm)      |
| 2    | DH10006  | Wine Shelf, Large 415 x 435mm |
| 3    | DH10065  | Water Tray                    |
| 20   | DH10007  | Hinge Cover                   |
| 29   | DH10008  | Adjustable Foot, 14mm         |
| 29   | DH10009  | Adjustable Foot, 17mm         |

| Item | Part No. | Description                     |
|------|----------|---------------------------------|
| 29   | DH10004  | Rubber Foot 15mm (Not Shown)    |
| 29   | DH10003  | Rubber Foot 12mm (Not Shown)    |
| 31   | DH10014  | Small Adjustable Foot for Hinge |
| 36   | DH10010  | Chrome Shelf, Top 410 x 390mm   |
| 38   | DH10011  | Chrome Shelf, Lower 410 x 310mm |