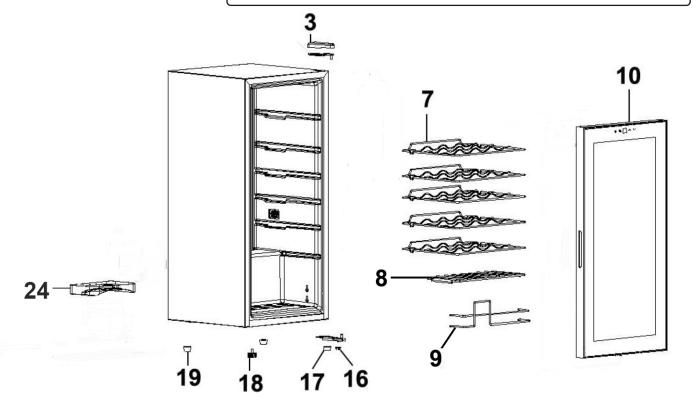

## **Baridi 28 Bottle Wine Fridge with Digital Touch Screen Controls &** LED Light, Black Model No: DH10

| Item | Part No. | Description              |
|------|----------|--------------------------|
| 3    | DH10018  | Hinged Cover             |
| 7    | DH10001  | Wave Shelf 355x290mm     |
| 8    | DH10068  | Shelf, Small 160 x 365mm |
| 9    | DH10064  | Shelf, Wine Rack         |
| 10   | DH10002  | Glass Door (430 x 840mm) |

| Item | Part No. | Description                     |
|------|----------|---------------------------------|
| 16   | DH10014  | Small Adjustable Foot for Hinge |
| 17   | DH10003  | Rubber Foot 12mm                |
| 18   | DH10008  | Adjustable Foot, 14mm           |
| 19   | DH10004  | Rubber Foot 15mm                |
| 24   | DH10065  | Water Tray                      |