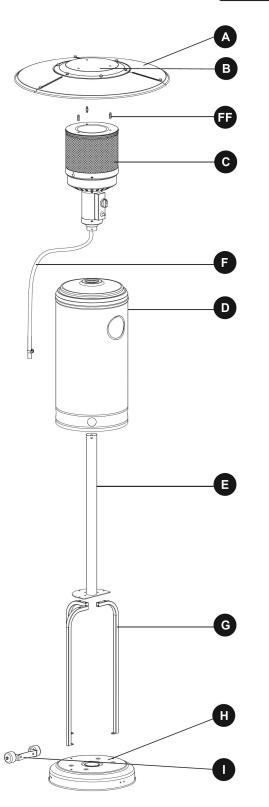

## Parts Information: **Dellonda Outdoor Garden Gas** Patio Heater 13kW Commercial & **Domestic Use, Stainless Steel** Model No: DG2.V2

| Item | Part No. | Description                                |
|------|----------|--------------------------------------------|
| Α    | DG10471  | Reflector Panel (Set of 3)                 |
| В    | DG10472  | Reflector Plate                            |
| С    | DG10473  | Head Assembly                              |
| D    | DG10480  | Cylinder Housing (S/S)                     |
| E    | DG10481  | Centre Post (S/S)                          |
| F    | DG10001  | Uk Regulator & Hose Clip (c/w knob) 37mbar |
| FF   | DG10479  | Reflector Stud                             |
| G    | DG10482  | Support Bracket (S/S)                      |
| Н    | DG10483  | Base (S/S)                                 |
| I    | DG10478  | Wheel Kit                                  |
|      | DG10609  | Hardware Kit for (Not Shown)               |