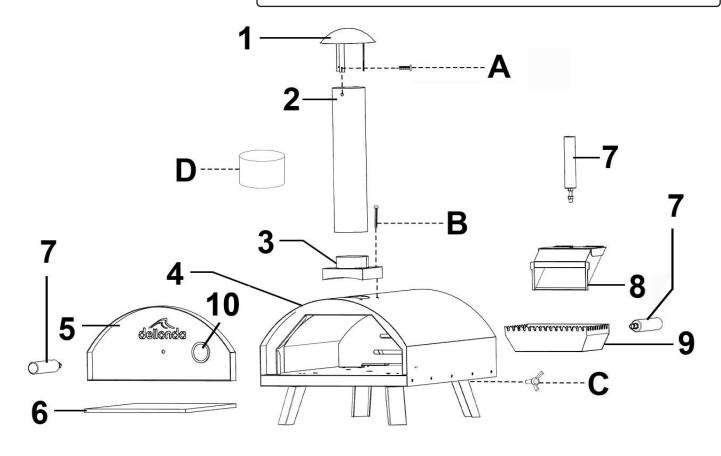

Parts Information: **Dellonda Portable Wood-Fired Pizza Oven** and Smoking Oven with Stone Baking **Board & Stainless Steel Pizza Paddle/Peel** (Stainless Steel) Model No: DG11

| Item | Part No. | Description                 |
|------|----------|-----------------------------|
| 1    | DG10073  | Chimney Cap (S/Steel)       |
| 2    | DG10081  | Chimney (S/Steel)           |
| 3    | DG10082  | Chimney Base (S/Steel)      |
| 4    | DG10083  | Oven Body (S/Steel)         |
| 5    | DG10077  | Door (S/Steel)              |
| 6    | DG10084  | Pizza Stone                 |
| 7    | DG10085  | Wooden Handle               |
| 8    | DG10086  | Fuel Feed Box (S/S DG11.V1) |

| Item | Part No. | Description                              |
|------|----------|------------------------------------------|
| 9    | DG10968  | Fuel Box (S/S DG11.V1)                   |
| 10   | DG10078  | Temperature Gauge (100-1000 degrees)     |
| А    | DG10088  | Screw M5                                 |
| В    | DG10089  | Screw M5                                 |
| С    | DG10090  | Butterfly Screw M5 (4pcs/set)            |
| D    | DG10091  | Smoking Cap                              |
|      | DG39     | Stainless Steel Pizza Paddle (Not Shown) |