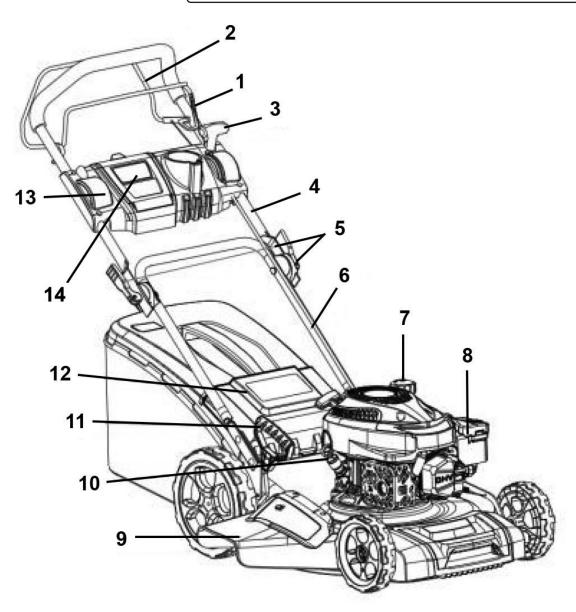

## Parts Information: Dellonda Self Propelled Petrol Lawnmower Grass Cutter, 170cc 20"/51cm 4-Stroke Model No: DG102

| Item | Part No. | Description                            |
|------|----------|----------------------------------------|
| 1    | DG10529  | Start/Brake Lever                      |
| 2    | DG10530  | Travel Lever                           |
| 3    | DG10531  | Travel Speed Control Lever             |
| 4    | DG10532  | Handle (Top)                           |
| 5    | DG10533  | Handle Fixing Screw with Quick Coupler |
| 6    | DG10534  | Handle (Bottom)                        |
| 7    | DG10535  | Fuel Tank Cap                          |
| 8    | DG10536  | Air Filter Cover                       |
| 9    | DG10537  | Side Deflector                         |
| 10   | DG10538  | Cap (c/w Oil Dipstick)                 |

| Item | Part No. | Description                                   |
|------|----------|-----------------------------------------------|
| 11   | DG10539  | Height Adjustment Lever                       |
| 12   | DG10540  | Grass Cover for Rear Deflector                |
| 13   | DG10541  | Handle Panel                                  |
| 14   | DG10771  | Cover for Handle Panel                        |
|      | DG10542  | Cutting Blade 20"                             |
|      | DG10543  | Cable (Use DG10527)                           |
|      | DG10527  | Twin Cable (DG101/DG102)                      |
|      | DG10544  | Fabric Grass Collection Bag (for DG101/DG102) |
|      | DG10545  | Front Wheel (for DG101/DG102)                 |
|      | DG10546  | Rear Wheel (for DG101/DG102)                  |