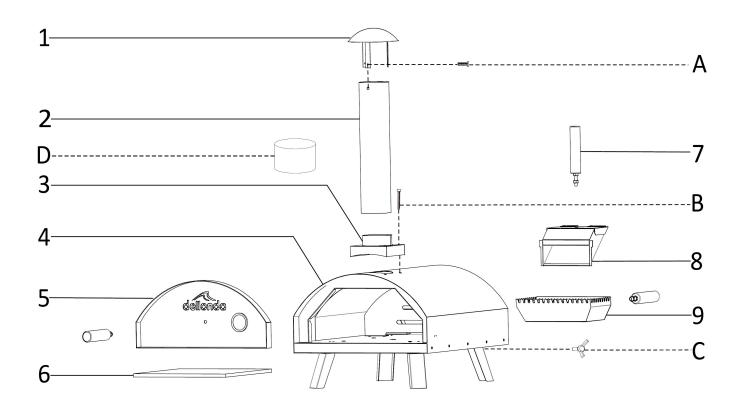

## Parts Information: Portable Wood-Fired Pizza Oven & **Smoking Oven** Model No: DG10.V2 & DG11.V2

| Item | Part No. | Description                                    |
|------|----------|------------------------------------------------|
| 1    | DG10073  | Chimney Cap (S/Steel)                          |
| 2    | DG10074  | Chimney (Black) 'for DG10 only'                |
|      | DG10081  | Chimney (S/Steel) 'for DG11 only'              |
| 3    | DG10075  | Chimney Base (Black) 'for DG10 only'           |
|      | DG10082  | Chimney Base (S/Steel) 'for DG11 only'         |
| 4    | DG10579  | Oven Body 'Black' (New Type) 'for DG10 only'   |
|      | DG10581  | Oven Body 'S/Steel' (New Type) 'for DG11 only' |
| 5    | DG10077  | Door (S/Steel)                                 |
|      | DG10078  | Temperature Gauge ( <b>not shown</b> )         |
| 6    | DG10084  | Pizza Stone                                    |
| 7    | DG10085  | Wooden Handle                                  |

| Item | Part No. | Description                                                                        |
|------|----------|------------------------------------------------------------------------------------|
| 8    | DG10086  | Fuel Feed Box                                                                      |
| 9    | DG10580  | Fuel Box 'Black' (New Type) 'for DG10 only'                                        |
|      | DG10582  | Fuel Box 'S/Steel' (New Type) 'for DG11 only'                                      |
| A    | DG10088  | Screw M5                                                                           |
| В    | DG10089  | Screw M5                                                                           |
| С    | DG10090  | Butterfly Screw M5 (4pcs/set)                                                      |
| D    | DG10079  | Smoking Cap (S/Steel) 'for DG10 only'                                              |
|      | DG10091  | Smoking Cap 'for DG11 only'                                                        |
|      | DG39     | Stainless Steel Pizza Paddle/Pizza Peel with<br>Wooden Handle ( <b>not shown</b> ) |