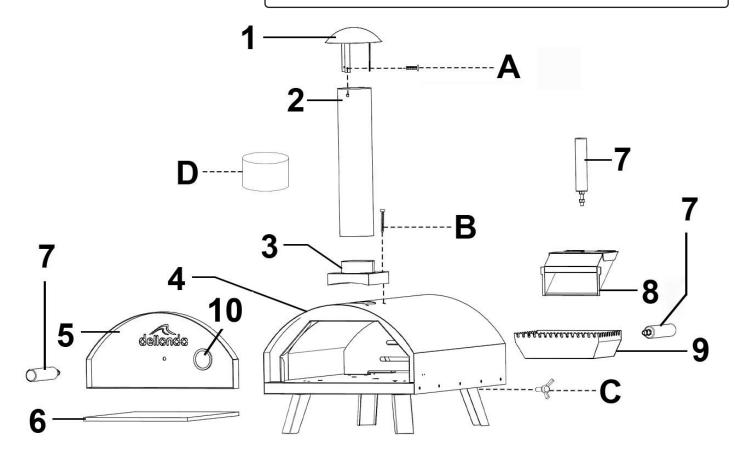

## Dellonda Portable Wood-Fired Pizza Oven and Smoking Oven, Black/Stainless Steel **Model No: DG10**

| Item | Part No. | Description                   |
|------|----------|-------------------------------|
| 1    | DG10073  | Chimney Cap (S/Steel)         |
| 2    | DG10074  | Chimney (Black)               |
| 3    | DG10075  | Chimney Base (Black)          |
| 4    | DG10076  | Oven Body (Black)             |
| 5    | DG10077  | Door (S/Steel)                |
| 6    | DG10084  | Pizza Stone                   |
| 7    | DG10085  | Wooden Handle                 |
| 8    | DG10965  | Fuel Feed Box (Black DG10.V1) |

| Item | Part No. | Description                                                |
|------|----------|------------------------------------------------------------|
| 9    | DG10087  | Fuel Box (Black DG10.V1)                                   |
| 10   | DG10078  | Temperature Gauge                                          |
| Α    | DG10088  | Screw M5                                                   |
| В    | DG10089  | Screw M5                                                   |
| С    | DG10090  | Butterfly Screw M5 (4pcs/set)                              |
| D    | DG10079  | Smoking Cap (S/Steel)                                      |
|      | DG39     | Stainless Steel Pizza Paddle/Pizza Peel with Wooden Handle |