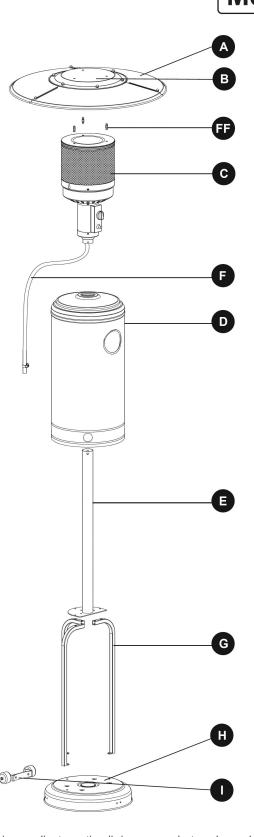

## Parts Information:

## Dellonda Outdoor Garden Gas Patio Heater 13kW Commercial & Domestic Use, Black Model No: DG1.V2

| Item | Part No. | Description                                |
|------|----------|--------------------------------------------|
| Α    | DG10471  | Reflector Panel (Set of 3)                 |
| В    | DG10472  | Reflector Plate                            |
| С    | DG10473  | Head Assembly                              |
| D    | DG10474  | Cylinder Housing (Black)                   |
| Е    | DG10475  | Centre Post (Black)                        |
| F    | DG10001  | Uk Regulator & Hose Clip (c/w knob) 37mbar |
| FF   | DG10479  | Reflector Stud                             |
| G    | DG10476  | Support Bracket (Black)                    |
| Н    | DG10477  | Base (Black)                               |
| ı    | DG10478  | Wheel Kit                                  |
|      | DG10609  | Hardware Kit (Not Shown)                   |