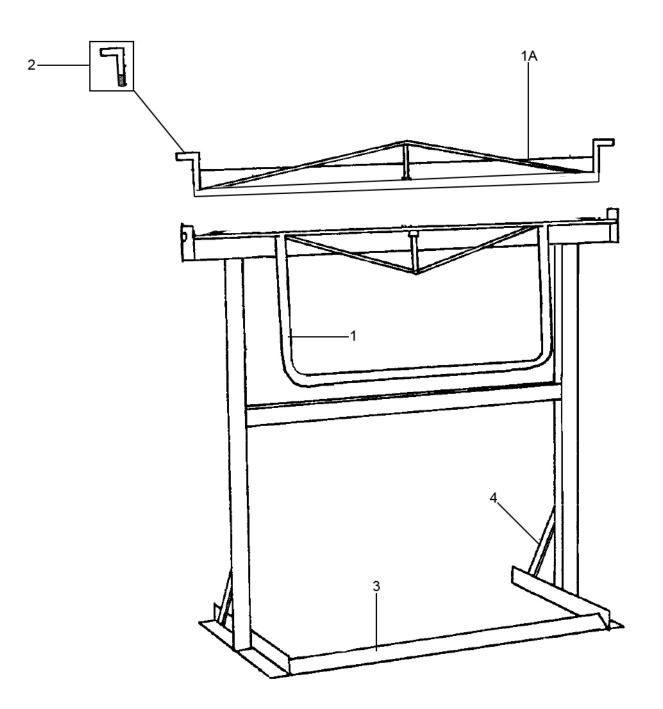

## Parts Information: **Sheet Metal Folder Floor Standing 910mm** Model No: DF910

| Item | Part No.  | Description       | Item | Part No. | Description     |
|------|-----------|-------------------|------|----------|-----------------|
| 1    | DF910/01  | Top Folding Plate | 3    | DF910/03 | Foot Stand      |
| 1A   | DF910.01A | Top Bracket       | 4    | DF910/04 | Support Bracket |
| 2    | DF600/03  | Set Screw (Pair)  |      |          |                 |