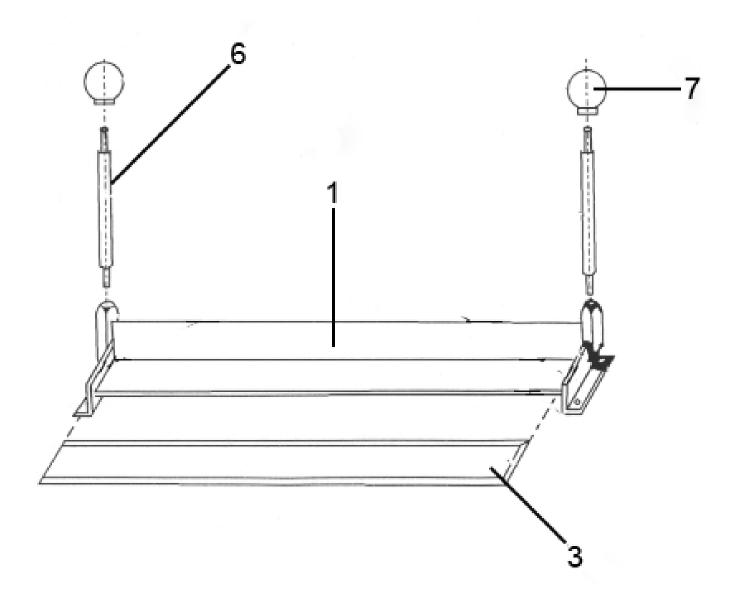

## Parts Information: **Sheet Metal Folder Bench Mounting** 760mm Model No: DF760

| Item | Part No. | Description              |
|------|----------|--------------------------|
| 1    | DF760.SA | Stand and Plate Assembly |
| 3    | DF760.03 | Pressing Plate           |
| 6    | DF760.06 | Handle                   |

| Item | Part No. | Description       |
|------|----------|-------------------|
| 7    | DF760.07 | Knob              |
|      | DF760.08 | Clamp (Not Shown) |

NOTE: It is our policy to continually improve products and as such we reserve the right to alter data, specifications and component parts without prior notice. There may be alternative versions of this product, please contact us should you require this information. IMPORTANT: No liability is accepted for incorrect use of product. Spare parts must be fitted by a competent person