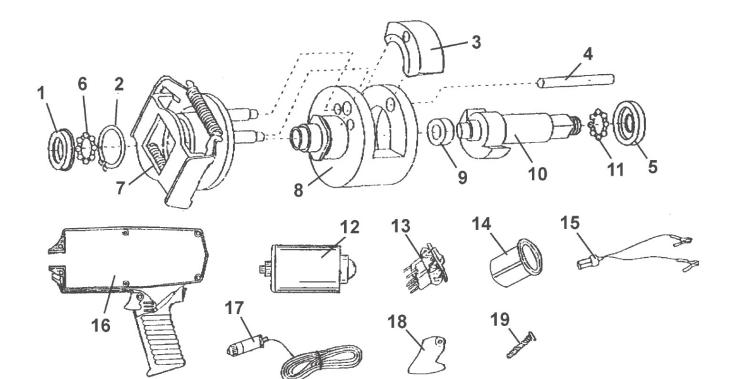

## Parts Information: Impact Wrench 12V 1/2"Sq Drive Model No: DC13

| Item | Part No.   | Description              |
|------|------------|--------------------------|
| 1    | DC13/01    | BALL RETAINER SET        |
| 2    | DC13/02    | RETAINING RING           |
| 3    | DC13.03+08 | HAMMER DOG + HAMMER CASE |
| 4    | DC13/04    | 7MM PIN                  |
| 5    | DC13/05    | BALL RETAINER SET        |
| 6    | DC13/06    | BALL RETAINER            |
| 7    | DC13/07    | CLUTCH SWITCH            |
| 8    | DC13.03+08 | HAMMER DOG + HAMMER CASE |
| 9    | DC13/09    | BELLING                  |
| 10   | DC13/010   | ANVIL                    |

| Item | Part No. | Description        |
|------|----------|--------------------|
| 11   | DC13/011 | BALL RETAINER      |
| 12   | DC13/012 | MOTOR              |
| 13   | DC13/013 | SWITCH             |
| 14   | DC13/014 | BEARING            |
| 15   | DC13/015 | BATTERY CLIP       |
| 16   | DC13/016 | BODY               |
| 17   | DC13/017 | WIRE WITH PLUG SET |
| 18   | DC13/018 | TRIGGER            |
| 19   | DC13/019 | NUT                |