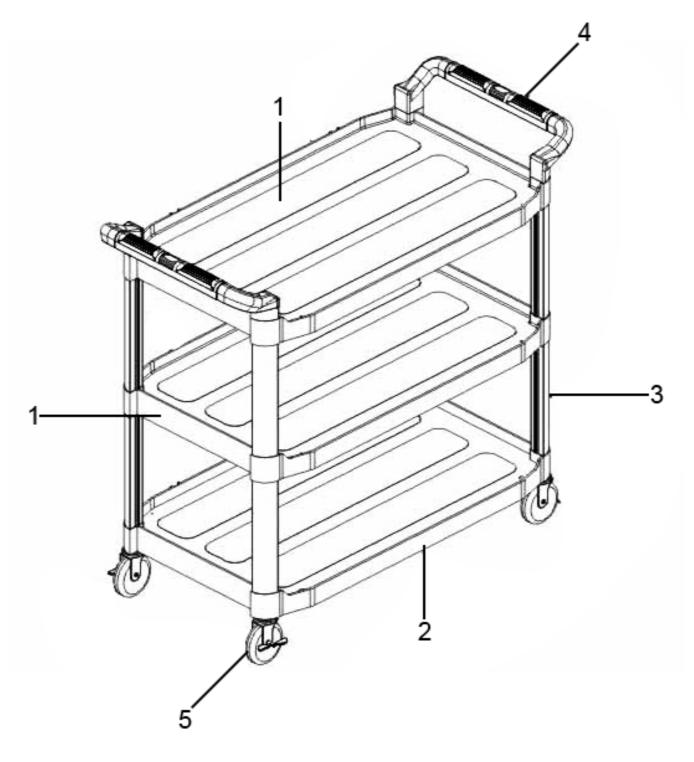

## Parts Information: Workshop Trolley 3-Level Composite Model No: CX310

| Item | Part No. | Description | Item | Part No. | Description            |
|------|----------|-------------|------|----------|------------------------|
| 1    | CX310.01 | Shelf       | 4    | CX310.04 | Handle                 |
| 2    | CX310.02 | Base Shelf  | 5    | CX310.05 | Wheel (Set Of 4)       |
| 3    | CX310.03 | Upright     |      | CX310.06 | Fixing Kit (Not Shown) |