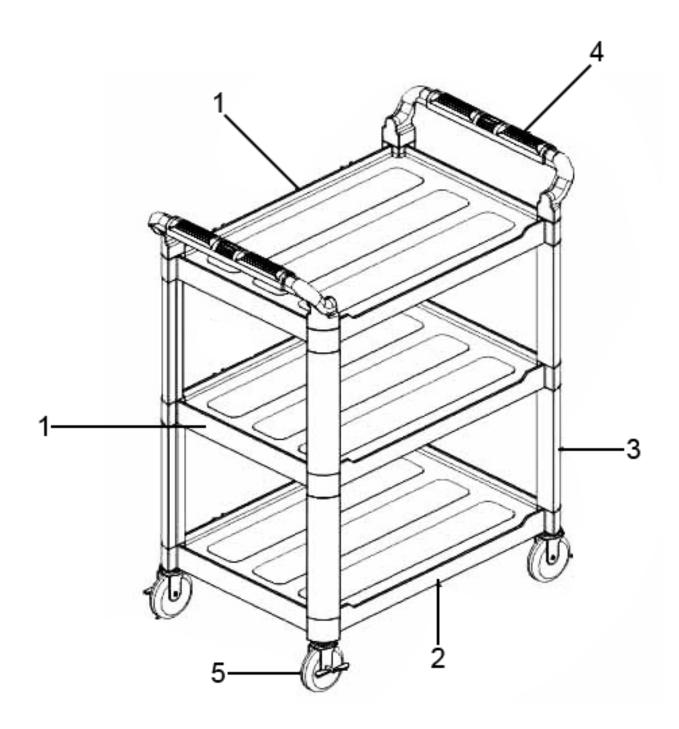

## Workshop Trolley 3-Level Composite Model No: CX309

| Item | Part No. | Description |
|------|----------|-------------|
| 1    | CX309.01 | Shelf       |
| 2    | CX309.02 | Base Shelf  |
| 3    | CX309.03 | Upright     |

| Item | Part No. | Description            |
|------|----------|------------------------|
| 4    | CX310.04 | Handle                 |
| 5    | CX310.05 | Wheel Kit (Set of 4)   |
|      | CX310.06 | Fixing Kit (Not Shown) |