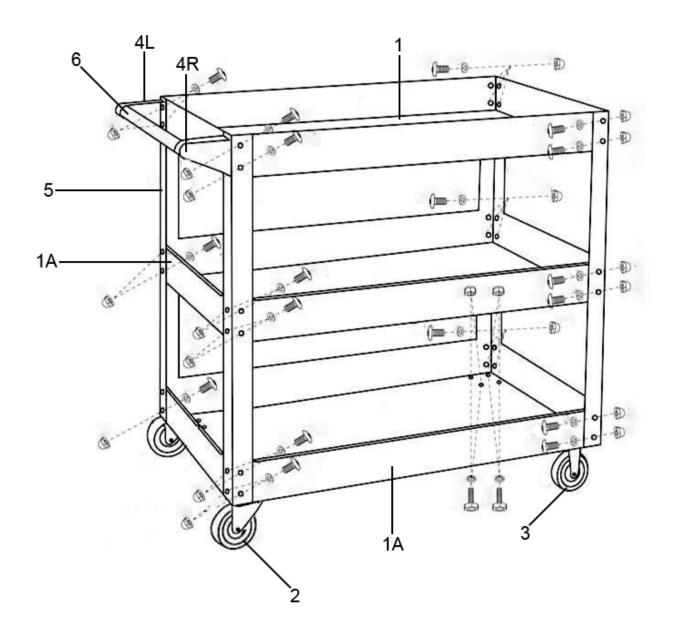

## Workshop Trolley 3-Level Heavy-Duty Model No: CX108.V2

| Item | Part No.     | Description          |
|------|--------------|----------------------|
| 1    | CX108.V2-01  | Tool Tray, Upper     |
| 1A   | CX108.V2-01A | Tool Tray, Lower     |
| 2    | CX108.V2-02  | Wheel, Swivel Castor |
| 3    | CX108.V2-03  | Wheel, Fixed Castor  |
| 4R   | CX108.V2-04R | Side Plate, Right    |

| Item | Part No.     | Description      |
|------|--------------|------------------|
| 4L   | CX108.V2-04L | Side Plate, Left |
| 5    | CX108.V2-05  | Frame            |
| 6    | CX108.V2-06  | Handle           |
|      | CX108.V2-07A | Fixing kit       |