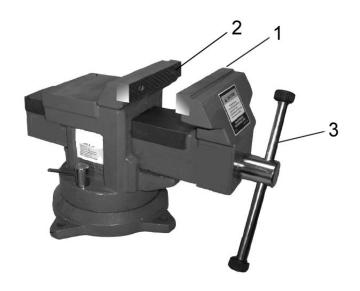

## Vice 200mm Quick Action Heavy-Duty **Model No: CV200QV**

| Item | Part No.   | Description |
|------|------------|-------------|
| 1    | CV200QV.01 | JAW         |
| 2    | CV200QV.02 | JAW SCREW   |

| Item | Part No.   | Description |
|------|------------|-------------|
| 3    | CV200QV.03 | HANDLE      |
|      |            |             |

NOTE: It is our policy to continually improve products and as such we reserve the right to alter data, specifications and component parts without prior notice. IMPORTANT: No liability is accepted for incorrect use of product.