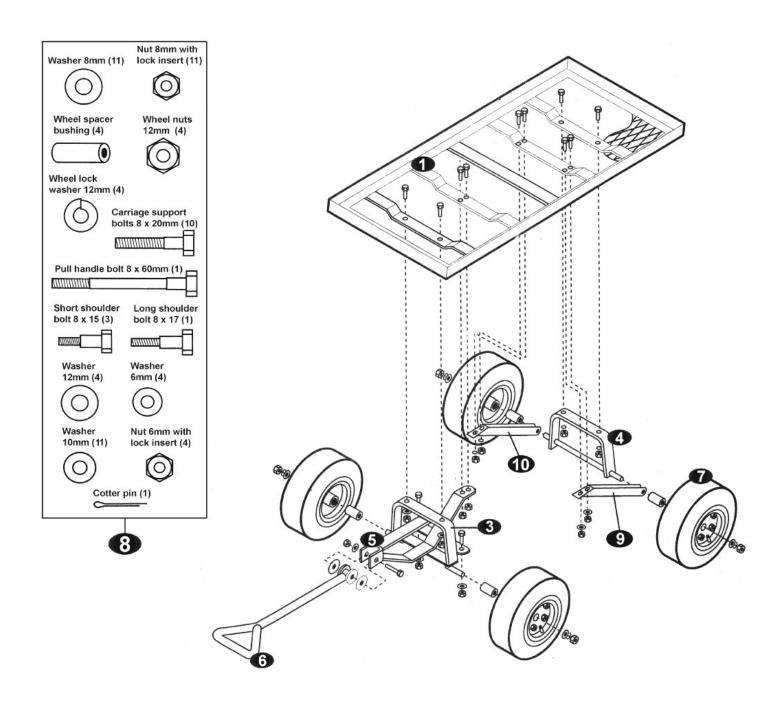

## **Platform Truck Pneumatic Tyres 200kg** Capacity

Model No: CST996

| Item | Part No.  | Description                    |
|------|-----------|--------------------------------|
| 1    | CST996.01 | Flat Bed                       |
|      | CST996.02 | Front Axle Support (NOT SHOWN) |
| 3    | CST996.03 | Front Axle Support             |
| 4    | CST996.04 | Rear Axle Support              |
| 5    | CST996.05 | Centre Axle Brace Ass'y        |

| Item | Part No.  | Description           |
|------|-----------|-----------------------|
| 6    | CST996.06 | Handle                |
| 7    | CST997.05 | Wheel 4.10/3.50-4     |
| 8    | CST996.FK | Fitting Kit Complete  |
| 9    | CST996.09 | Left Rear Axle Brace  |
| 10   | CST996.10 | Right Rear Axle Brace |