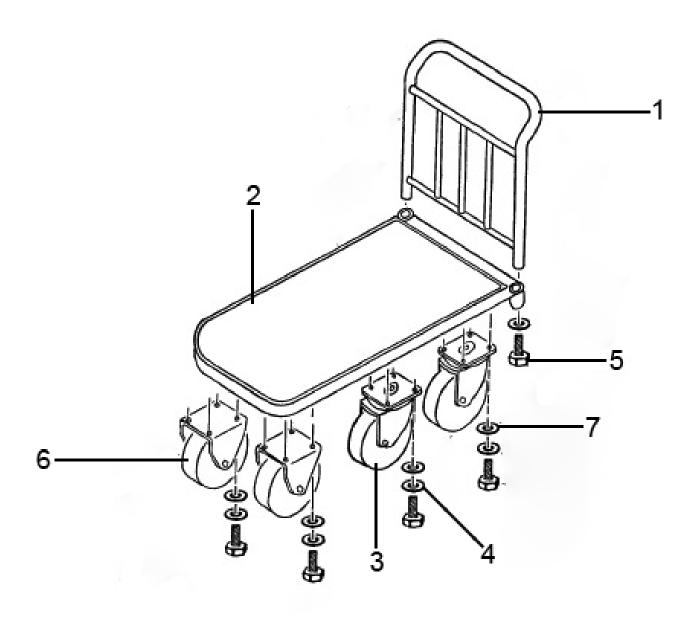

## **Platform Truck 250kg Capacity Heavy-Duty** Model No: CST993

| Item | Part No.  | Description   |
|------|-----------|---------------|
| 1    | CST993/01 | Handle        |
| 2    | CST993/02 | Cart Body     |
| 3    | CST993/03 | Wheel, Swivel |
| 4    | CST993/04 | Washer        |

| Item | Part No.  | Description               |
|------|-----------|---------------------------|
| 5    | MC390/24  | Bolt M10 x 20mm           |
| 6    | CST992/03 | Wheel, Fixed              |
| 7    | SWM10.S   | Spring Washer M10         |
|      | SN10.S    | Steel Nut M10 (Not Shown) |