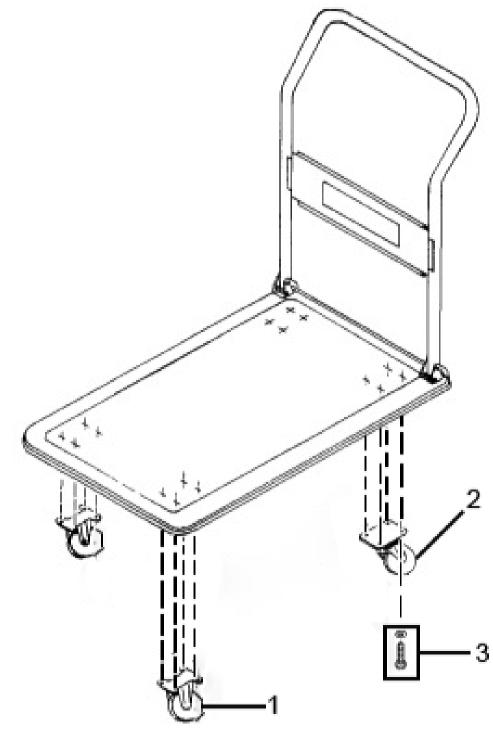

## Parts Information: Platform Truck 300kg Capacity Model No: CST992.V2

| Item | Part No.     | Description   | Item | Part No.  |
|------|--------------|---------------|------|-----------|
| 1    | CST992.V2-01 | Wheel, Fixed  | 3    | CST992.V2 |
| 2    | CST993.V2-02 | Wheel, Swivel |      |           |

| Item | Part No.     | Description |
|------|--------------|-------------|
| 3    | CST992.V2-03 | Fixing Kit  |

NOTE: It is our policy to continually improve products and as such we reserve the right to alter data, specifications and component parts without prior notice. There may be alternative versions of this product, please contact us should you require this information.