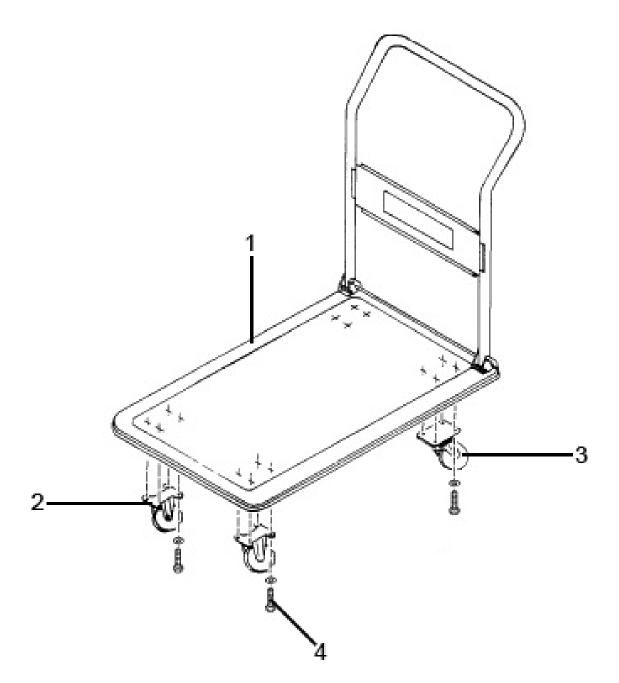

## Parts Information: Platform Truck 300kg Capacity Model No: CST992

| Item | Part No.  | Description    | Item | Part No.  | Description     |
|------|-----------|----------------|------|-----------|-----------------|
| 1    | CST992/01 | Cart Body      | 3    | CST992/03 | Castor, Fixed   |
| 2    | CST992/02 | Castor, Swivel | 4    | MC390/24  | Bolt M10 x 20mm |