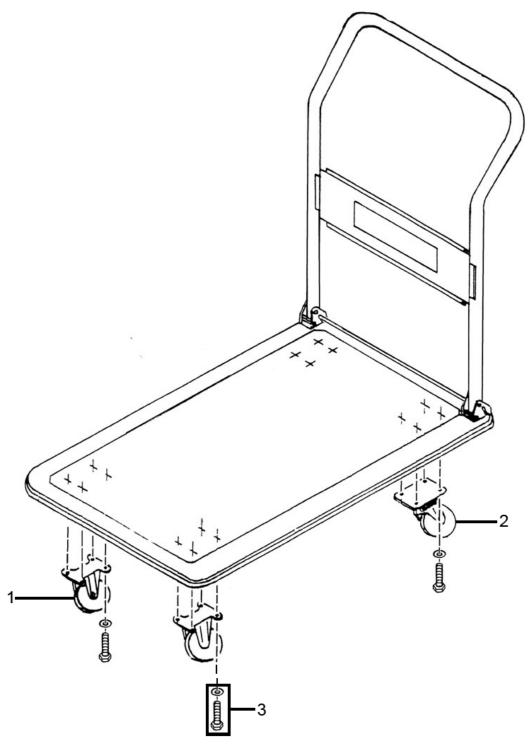

## Platform Truck 150kg Capacity Model No: CST991.V2

| Item | Part No.     | Description   |
|------|--------------|---------------|
| 1    | CST991.V2-01 | Wheel, Fixed  |
| 2    | CST991.V2-02 | Wheel, Swivel |

| Item | Part No.     | Description |
|------|--------------|-------------|
| 3    | CST991.V2-03 | Fixing Kit  |

NOTE: It is our policy to continually improve products and as such we reserve the right to alter data, specifications and component parts without prior notice. There may be alternative versions of this product, please contact us should you require this information.