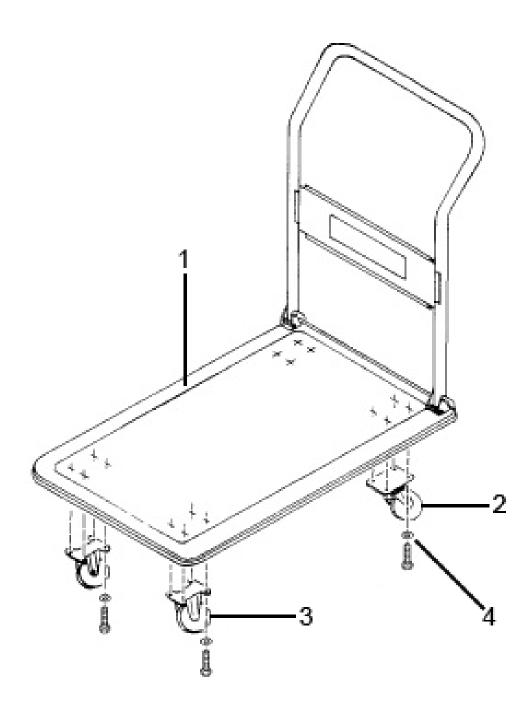

## Platform Truck 150kg Capacity Model No: CST991

| Item | Part No.  | Description   |
|------|-----------|---------------|
| 1    | CST991/01 | Cart Body     |
| 2    | CST991/02 | Wheel, Swivel |

| Item | Part No.  | Description  |
|------|-----------|--------------|
| 3    | CST991/03 | Wheel, Fixed |
| 4    | CST991/04 | Fixing Kit   |