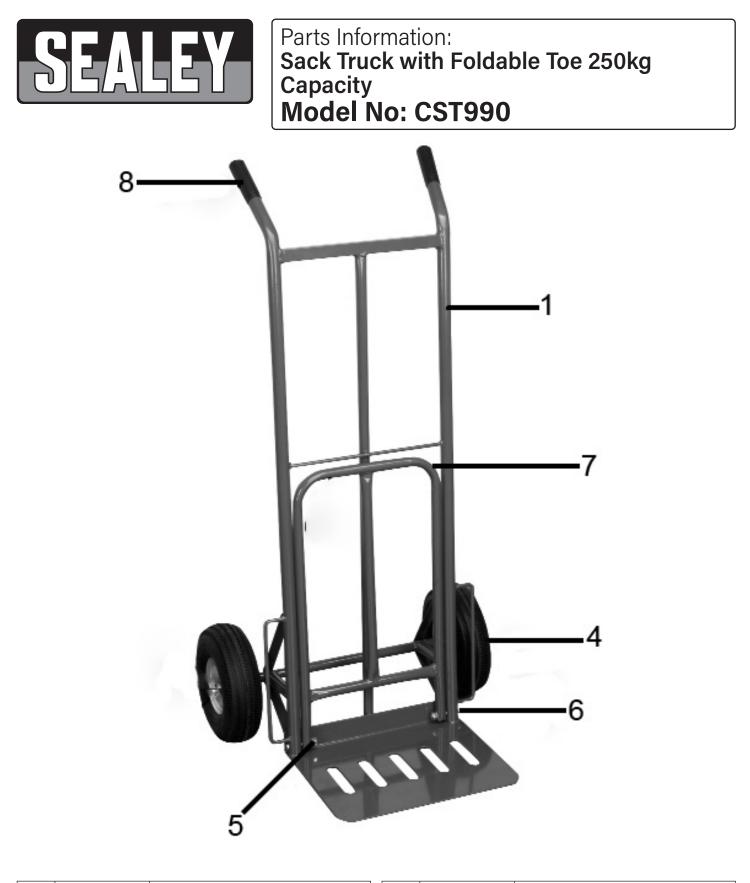

| Ite | em | Part No.     | Description      | Item | Part No.  | Description                 |
|-----|----|--------------|------------------|------|-----------|-----------------------------|
|     | 1  | CST990.01    | Frame            | 7    | CST990.07 | Toe Plate                   |
| 4   | 4  | CST990.V3-01 | Wheel, Pneumatic | 8    | CST990.08 | Handle Grip                 |
| !   | 5  | NLN10.S      | Nyloc Nut M10    |      | CST990.02 | Cotter Pin (Not Shown)      |
| (   | 6  | CST990.06    | Screw            |      | FWM20.S   | Flat Washer M20 (Not Shown) |