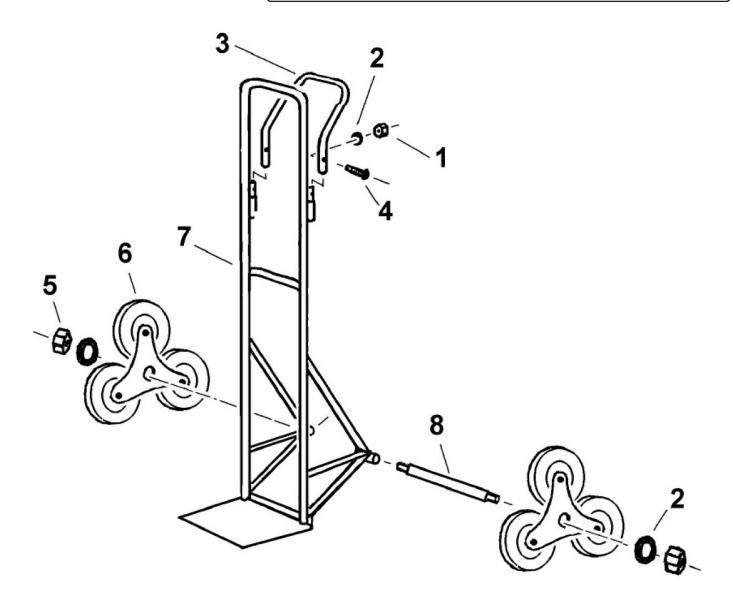

## Sack Truck Stair Climbing 150kg Capacity **Model No: CST985**

| Item | Part No.  | Description                |
|------|-----------|----------------------------|
| 1    | CST985/01 | Nut                        |
| 2    | FWM16.S   | Flat Washer M16 Zinc       |
| 3    | CST985/03 | Handle                     |
| 4    | CST985/04 | Bolt 6x30 c/w Nut & Washer |
| 5    | NLN12.S   | Nyloc Nut M12 Zinc         |
| 6    | CST985/06 | Wheel Assembly 162x43x10   |

|   | Item | Part No.   | Description        |
|---|------|------------|--------------------|
|   | 7    | CST985/07  | Frame              |
|   | 8    | CST985/08  | Axle               |
| ſ | 10   | 1000E/4-7B | Spring Washer      |
|   | 11   | CST985/WB  | Wheel Bearing      |
|   | 12   | CST985/W   | Wheel, 160x57x23mm |
| Γ | 12   | CST985/W   | Wheel, 160x57x23mm |