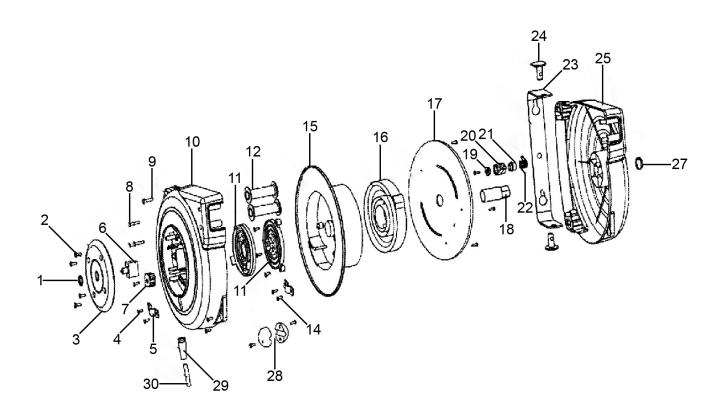

## Cable Reel System Retractable 15mtr 2 x 230V Socket

Model No: CRM15.V4

| Item | Part No.    | Description                     |
|------|-------------|---------------------------------|
| 1    | CRM10.V4-01 | Plastic Nut                     |
| 2    | CRM10.V4-02 | Screw ST4.2 x 19mm              |
| 3    | CRM10.V4-03 | Plastic Cover                   |
| 4    | CRM10.V4-04 | Screw ST2.9 x 9.5mm             |
| 5    | CRM10.V4-05 | Cord Clamp                      |
| 6    | CRM10.V4-06 | Thermal Cut-Out                 |
| 7    | CRM10.V4-07 | Terminal Block                  |
| 8    | CRM10.V4-08 | Screw ST4 x 20mm                |
| 9    | CRM10.V4-09 | Socket Head Cap Screw M5 x 25mm |
| 10   | CRM10.V4-10 | Cover,Left                      |
| 11   | CRM10.V4-11 | Fixed Plate Assembly            |
| 12   | CRM10.V4-12 | Guide Roller                    |
| 14   | CRM10.V4-14 | Screw ST4.2 x 19mm              |
| 15   | CRM10.V4-15 | Drum                            |
| 16   | CRM15.V4-16 | Spring                          |

| Item | Part No.    | Description              |
|------|-------------|--------------------------|
| 17   | CRM10.V4-17 | Drum                     |
| 18   | CRM10.V4-18 | Axle                     |
| 19   | CRM10.V4-19 | Cover Cap                |
| 20   | CRM10.V4-20 | Ratchet Pawl             |
| 21   | CRM10.V4-21 | Ratchet Axle             |
| 22   | CRM10.V4-22 | Spring                   |
| 23   | CRM10.V4-23 | Wall Mounting Bracket    |
| 24   | CRM10.V4-24 | Bracket Pin              |
| 25   | CRM10.V4-25 | Cover, Right             |
| 27   | CRM10.V4-27 | Plastic Cover            |
| 28   | CRM15.V5-30 | Stop Block               |
| 29   | CRM10.V4-29 | Sheath                   |
| 30   | MC3CX1.5    | Mains Cable              |
|      | SN5.S       | Steel Nut M5 (Not Shown) |
|      | CRM15.V4-C  | Cable (Not Shown)        |