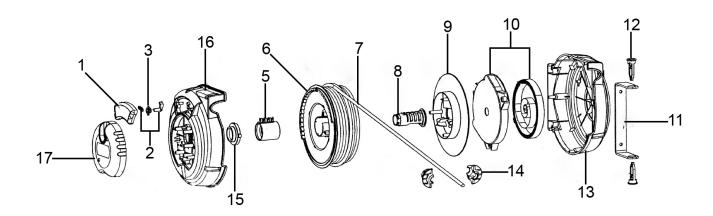

## Cable Reel System Retractable 15mtr 1 x 230V Socket

Model No: CRM15.V2

| Item | Part No.   | Description                 |
|------|------------|-----------------------------|
| 1    | 198.324206 | Pawl Cover                  |
| 2    | 198.704904 | Pawl (c/w Spring & Support) |
| 3    | 198/324204 | Pawl Support                |
| 5    | 198.704044 | Pivot Guide                 |
| 6    | 198.322124 | Cable Reel                  |
| 7    | 198.162230 | Wire                        |
| 8    | 198.704919 | Pivot                       |
| 9    | 198.322127 | Back Plate                  |

| Item | Part No.   | Description             |
|------|------------|-------------------------|
| 10   | 198.705035 | Drum Assembly           |
| 11   | 198.620125 | Wall Bracket            |
| 12   | 198.324230 | Support Pin             |
| 13   | 198.328025 | Casing, Right           |
| 14   | 198.323344 | Stop Block (c/w Screws) |
| 15   | 198.322115 | Spacer                  |
| 16   | 198.328125 | Casing, Left            |
| 17   | 198.324260 | Cover                   |