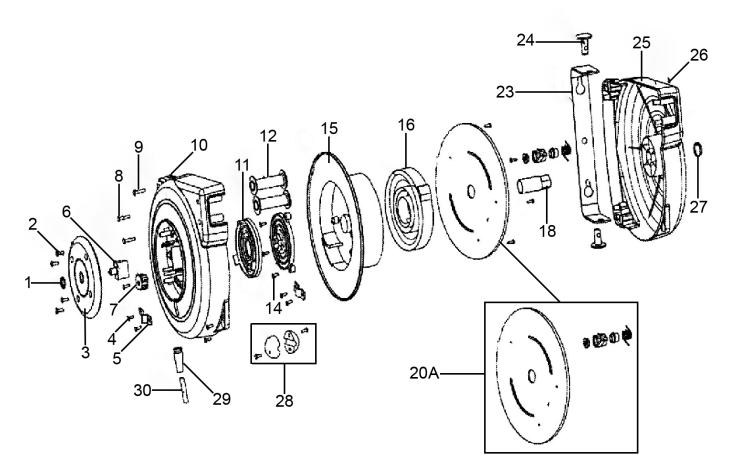

## Cable Reel System Retractable 10mtr 2 x 230V Socket

Model No: CRM10.V4

| Item | Part No.    | Description                     |
|------|-------------|---------------------------------|
| 1    | CRM10.V4-01 | Plastic Nut                     |
| 2    | CRM10.V4-02 | Screw ST4.2 x 19mm              |
| 3    | CRM10.V4-03 | Plastic Cover                   |
| 4    | CRM10.V4-04 | Screw ST2.9 x 9.5mm             |
| 5    | CRM10.V4-05 | Cord Clamp                      |
| 6    | CRM10.V4-06 | Thermal Cut-Out                 |
| 7    | CRM10.V4-07 | Terminal Block                  |
| 8    | CRM10.V4-08 | Screw ST4 x 20mm                |
| 9    | CRM10.V4-09 | Socket Head Cap Screw M5 x 25mm |
| 10   | CRM10.V4-10 | Cover, Left                     |
| 11   | CRM10.V4-11 | Fixed Plate Assembly            |
| 12   | CRM10.V4-12 | Guide Roller                    |
| 14   | CRM10.V4-14 | Screw ST4.2 x 19mm              |
| 15   | CRM10.V4-15 | Drum                            |
| 16   | CRM10.V4-16 | Spring                          |
| 18   | CRM10.V4-18 | Axle                            |

| Item | Part No.     | Description              |
|------|--------------|--------------------------|
| 20A  | CRM10.V4-20A | Cover Cap Assembly       |
| 23   | CRM10.V4-23  | Bracket, Wall Mounting   |
| 24   | CRM10.V4-24  | Pin                      |
| 25   | CRM10.V4-25  | Cover, Right             |
| 26   | SN5.S        | Steel Nut M5             |
| 27   | CRM10.V4-27  | Plastic Cover            |
| 28   | CRM15.V5-30  | Stop Block               |
| 29   | CRM10.V4-29  | Sheath                   |
| 30   | MC3CX1.5     | Mains Cable              |
|      | CRM10.V4-17  | Drum (Not Shown)         |
|      | CRM10.V4-19  | Cover Cap (Not Shown)    |
|      | CRM10.V4-20  | Ratchet Pawl (Not Shown) |
|      | CRM10.V4-21  | Ratchet Axle (Not Shown) |
|      | CRM10.V4-22  | Spring (Not Shown)       |
|      | CRM10.V4-C   | Cable (Not Shown)        |