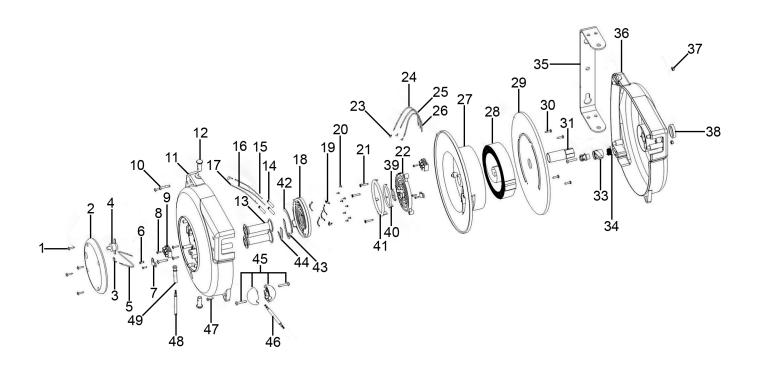

## Cable Reel System Retractable 10mtr 1 x 230V Socket

Model No: CRM10.V3

| Item | Part No. | Description        |
|------|----------|--------------------|
| 1    | CRM10.01 | Screw 4.2 x 33.5mm |
| 2    | CRM10.02 | Plastic Cover      |
| 3    | CRM10.03 | Termination        |
| 4    | CRM10.04 | Thermal Cut-Out    |
| 5    | CRM10.05 | Wire, (Brown)      |
| 6    | CRM10.06 | Screw 2.9 x 9.5mm  |
| 7    | CRM10.07 | Cable Clamp        |
| 8    | CRM10.08 | Screw 2.9 x 14mm   |
| 9    | CRM10.09 | Terminal Block     |
| 10   | CRM10.10 | Screw M5 x 25mm    |
| 11   | CRM10.11 | Cover, Left        |
| 12   | CRM10.12 | Pin                |
| 13   | CRM10.13 | Roller             |
| 14   | CRM10.14 | Shrinkable Tube    |
| 15   | CRM10.15 | Wire, Live         |

| Item | Part No. | Description         |
|------|----------|---------------------|
| 16   | CRM10.16 | Wire, Earth         |
| 17   | CRM10.17 | Wire, Neutral       |
| 18   | CRM10.18 | Fixing Plate        |
| 19   | CRM10.19 | Touch Slide         |
| 20   | CRM10.20 | Copper Rivet        |
| 21   | CRM10.21 | Screw 4.2 x 22mm    |
| 22   | CRM10.22 | Movable Plate       |
| 23   | CRM10.23 | Termination         |
| 24   | CRM10.24 | Connection, Live    |
| 25   | CRM10.25 | Connection, Earth   |
| 26   | CRM10.26 | Connection, Neutral |
| 27   | CRM10.27 | Drum                |
| 28   | CRM10.28 | Spring              |
| 29   | CRM10.29 | Drum                |
| 30   | CRM10.30 | Screw 4.2 x 19mm    |

## Cable Reel System Retractable 10mtr 1 x 230V Socket

Model No: CRM10.V3

| Item | Part No.    | Description       |
|------|-------------|-------------------|
| 31   | CRM10.31    | Axle              |
| 33   | CRM10.33    | Ratchet Pawl      |
| 34   | CRM10.34    | Spring            |
| 35   | CRM10.35    | Bracket           |
| 36   | CRM10.V4-25 | Cover, Right      |
| 37   | SN5.S       | Steel Nut M5      |
| 38   | CRM10.38    | Plastic Cover     |
| 39   | CRM10.39    | Slip Ring, Small  |
| 40   | CRM10.40    | Slip Ring, Medium |

| Item | Part No. | Description       |
|------|----------|-------------------|
| 41   | CRM10.41 | Slip Ring, Large  |
| 42   | CRM10.42 | Half Ring, Copper |
| 43   | CRM10.43 | Half Ring, Copper |
| 44   | CRM10.44 | Half Ring, Copper |
| 45   | CRM10.45 | Stop Block        |
| 46   | CRM10.46 | Inlet, Cable      |
| 47   | CRM10.47 | Screw 4.2 x 16mm  |
| 48   | CRM10.48 | Outlet, Cable     |
| 49   | CRM10.49 | Sheath            |