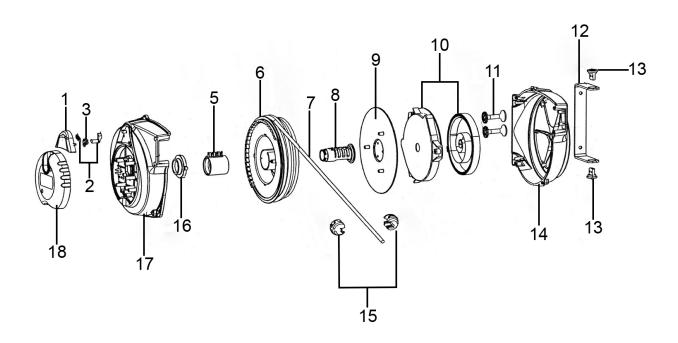

## Parts Information:

## Cable Reel System Retractable 10mtr 1 x 230V Socket

Model No: CRM10.V2

| Item | Part No.   | Description                   |
|------|------------|-------------------------------|
| 1    | 198/322226 | Pawl Cover                    |
| 2    | 198.704904 | Pawl (c/w Spring and Support) |
| 3    | 198/324204 | Pawl Support                  |
| 5    | 198.704044 | Pivot Guide                   |
| 6    | 198.322124 | Cable Reel                    |
| 7    | 198.162232 | Cable                         |
| 8    | 198.704934 | Pivot                         |
| 9    | 198.322126 | Backing Plate                 |
| 10   | 198.705035 | Backing Plate (c/w Spring)    |

| Item | Part No.   | Description       |
|------|------------|-------------------|
| 11   | 198.322160 | Cable Guides      |
| 12   | 198.620125 | Wall Bracket      |
| 13   | 198.323345 | Support Pin       |
| 14   | 198.329025 | Red Casing, Right |
| 15   | 198.322245 | Cable Block       |
| 16   | 198.322115 | Spacer            |
| 17   | 198.329125 | Red Casing, Left  |
| 18   | 198.324260 | Cover             |