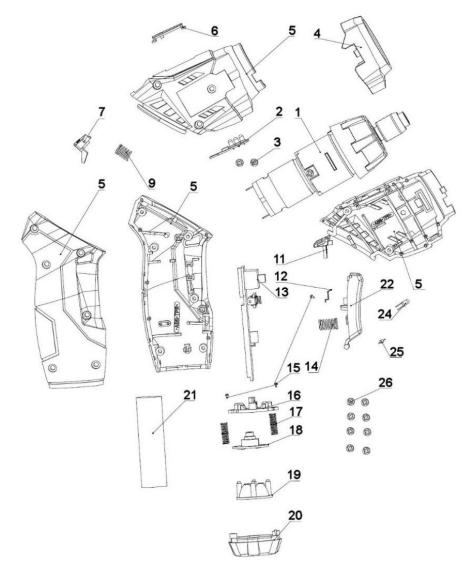

## Cordless Screwdriver Set 46pc 3.6V Lithium-ion

Model No: CP36S.V2

| Item | Part No.    | Description                    |
|------|-------------|--------------------------------|
| 1    | CP36S.V2-01 | Gearbox Ass'y                  |
| 2    | CP36S.V2-02 | Power Display                  |
| 3    | CP36S.V2-03 | Screw st3 x 10                 |
| 4    | CP36S.V2-04 | Front Cover                    |
| 5    | CP36S.V2-05 | Housing Complete               |
| 6    | CP36S.V2-06 | Led Display Board Cover        |
| 7    | CP36S.V2-07 | Locking Knob                   |
| 9    | CP36S.V2-09 | Spring Dia 7.5mm               |
| 11   | CP36S.V2-11 | Direction Piece                |
| 12   | CP36S.V2-12 | Plate for light Switch         |
| 13   | CP36S.V2-13 | Charging PCB c/w Switch & Plug |
| 14   | CP36S.V2-14 | Spring Dia 8.1mm               |

| Item | Part No.    | Description                              |
|------|-------------|------------------------------------------|
| 15   | CP36S.V2-15 | Screw (st2.5x6)                          |
| 16   | CP36S.V2-16 | Lamp Holder                              |
| 17   | CP36S.V2-17 | Lamp Holder Spring Dia 4mm               |
| 18   | CP36S.V2-18 | Pcb With Switch And Led's                |
| 19   | CP36S.V2-19 | Lamp Lens                                |
| 20   | CP36S.V2-20 | Transparent Lampshade                    |
| 21   | CP36S.V2-21 | Battery, 3.6v, 1.3ah (Li-lon)(H:65 W:20) |
| 22   | CP36S.V2-22 | Button For Press Switch                  |
| 24   | CP36S.V2-24 | Led Light                                |
| 25   | CP36S.V2-25 | Diode                                    |
| 26   | CP36S.V2-26 | Screw (st3x12)                           |