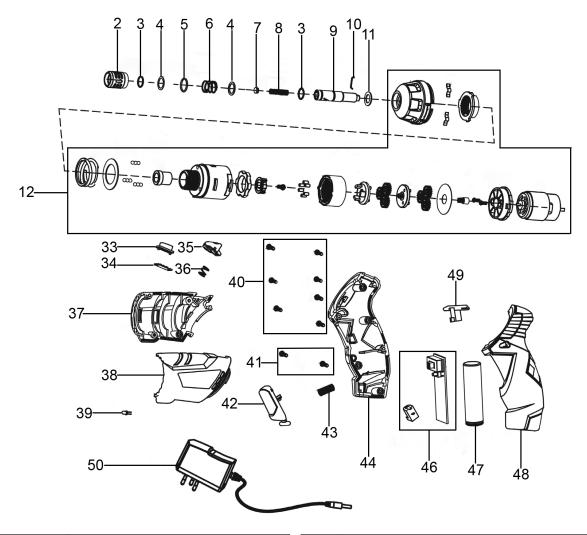

## Cordless Screwdriver Set 26pc 3.7V Lithium-ion

Model No: CP36B.V2

| Item | Part No.    | Description              |
|------|-------------|--------------------------|
| 2    | CP36B.02    | Bushing                  |
| 3    | CP36B.03    | C-Ring                   |
| 4    | CP36B.04    | Washer                   |
| 5    | CP36B.05    | C-Ring                   |
| 6    | CP36B.06    | Spring                   |
| 7    | CP36B.07    | Rubber Bushing           |
| 8    | CP36B.08    | Spring, Output Shaft     |
| 9    | CP36B.09    | Output Shaft             |
| 10   | CP36B.10    | Wire Clasp               |
| 11   | CP36B.11    | Washer, Output Shaft     |
| 12   | CP36B.12-32 | Gearbox & Motor Assembly |
| 33   | CP36B.33    | Cover, Battery Indictor  |
| 34   | CP36B.34    | PCB, Battery Indicator   |
| 35   | CP36B.35    | Rotation Button          |
| 36   | CP36B.36    | Spring, Rotation Button  |

| Item | Part No.    | Description                     |
|------|-------------|---------------------------------|
| 37   | CP36B.37    | Housing Support                 |
| 38   | CP36B.38    | Housing Cover                   |
| 39   | CP36B.39    | Led                             |
| 40   | CP36B.40    | Self Tapping Screw ST2.5 x 12mm |
| 41   | CP36B.41    | Self Tapping Screw ST2.5 x 8mm  |
| 42   | CP36B.42    | Button, Switch                  |
| 43   | CP36B.43    | Spring, Switch                  |
| 44   | CP36B.44    | Side Handle, Right              |
| 46   | CP36B.46    | PCB Assembly                    |
| 47   | CP36B.47    | Battery                         |
| 48   | CP36B.48    | Side Handle, Left               |
| 49   | CP36B.49    | Button, Forward/Reverse         |
| 50   | CP36S.V4-57 | Mains Charger 7.5V 1000mA       |
|      | CP36B.01    | Bit (Not Shown)                 |
|      | CP36B.01    | Bit (Not Shown)                 |