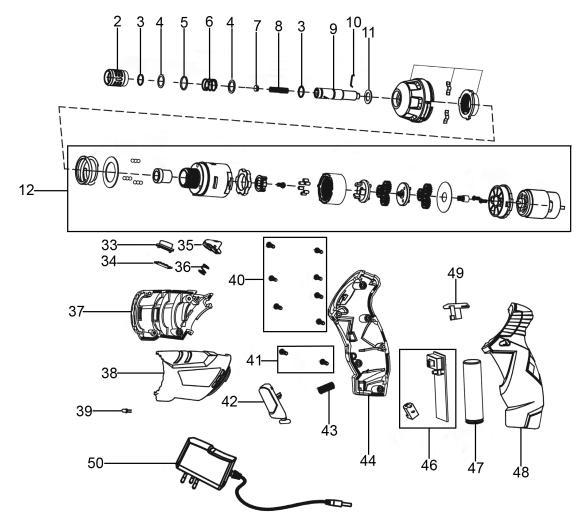

## Cordless Screwdriver Set 26pc 3.7V Lithium-ion

**Model No: CP36B** 

| Item | Part No.    | Description              |
|------|-------------|--------------------------|
| 2    | CP36B.02    | Bushing                  |
| 3    | CP36B.03    | C-Ring                   |
| 4    | CP36B.04    | Washer                   |
| 5    | CP36B.05    | C-Ring                   |
| 6    | CP36B.06    | Spring                   |
| 7    | CP36B.07    | Rubber Bushing           |
| 8    | CP36B.08    | Spring, Output Shaft     |
| 9    | CP36B.09    | Output Shaft             |
| 10   | CP36B.10    | Wire Clasp               |
| 11   | CP36B.11    | Washer, Output Shaft     |
| 12   | CP36B.12-32 | Gearbox & Motor Assembly |
| 33   | CP36B.33    | Cover, Battery Indictor  |
| 34   | CP36B.34    | PCB, Battery Indicator   |
| 35   | CP36B.35    | Rotation Button          |
| 36   | CP36B.36    | Spring, Rotation Button  |

| Item | Part No. | Description                     |
|------|----------|---------------------------------|
| 37   | CP36B.37 | Housing Support                 |
| 38   | CP36B.38 | Housing Cover                   |
| 39   | CP36B.39 | Led                             |
| 40   | CP36B.40 | Self Tapping Screw ST2.5 x 12mm |
| 41   | CP36B.41 | Self Tapping Screw ST2.5 x 8mm  |
| 42   | CP36B.42 | Button, Switch                  |
| 43   | CP36B.43 | Spring, Switch                  |
| 44   | CP36B.44 | Side Handle, Right              |
| 46   | CP36B.46 | PCB Assembly                    |
| 47   | CP36B.47 | Battery                         |
| 48   | CP36B.48 | Side Handle, Left               |
| 49   | CP36B.49 | Button, Forward/Reverse         |
| 50   | CP36B.50 | Main Charger                    |
|      | CP36B.01 | Bit (Not Shown)                 |