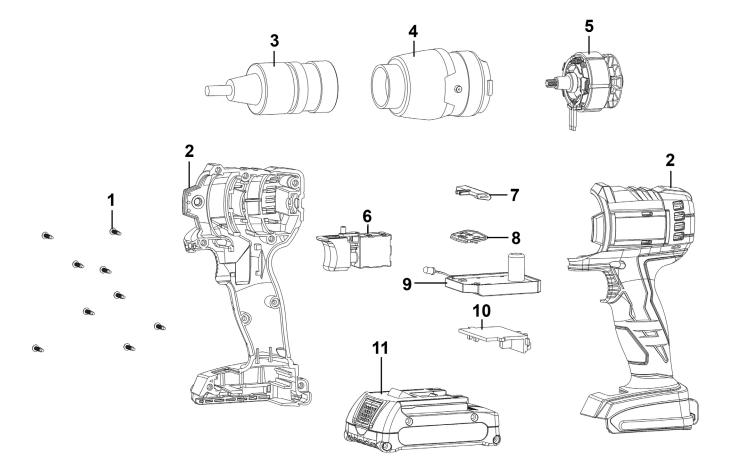

## Parts Information: **Cordless Nut Riveter 20V 2Ah Lithium-ion** Model No: CP316

| Item | Part No.    | Description               |
|------|-------------|---------------------------|
| 1    | CRM15.V5-20 | Rd Head S/T Screw M3 X 12 |
| 2    | CP316.02    | Casing Complete           |
| 3    | CP316.03    | Frame Head Assembly       |
| 4    | CP316.04    | Gearbox Assembly          |
| 5    | CP316.05    | Brushless Motor           |
| 6    | CP316.06    | Switch                    |
| 7    | CP316.07    | Switch Button Selector    |
| 8    | CP316.08    | Speed Control Keypad      |
| 9    | CP316.09    | PCB Assembly              |
| 10   | CP316.10    | Battery Connection        |

| Item | Part No.  | Description                              |
|------|-----------|------------------------------------------|
| 11   | CP3BP     | Lithium-ion Battery 20V 2Ah for CP316    |
|      | CP316.12A | Threaded Mandrel M3 (Not Shown)          |
|      | CP316.12B | Threaded Mandrel M4 (Not Shown)          |
|      | CP316.12C | Threaded Mandrel M5 (Not Shown)          |
|      | CP316.12D | Threaded Mandrel M6 (Not Shown)          |
|      | CP316.12E | Threaded Mandrel M8 (Not Shown)          |
|      | CP316.12F | Threaded Mandrel M10 (Not Shown)         |
|      | CP316.12G | Threaded Mandrel M12 (Not Shown)         |
|      | CP3.MC    | Mains Charger (Not Shown)                |
|      | CP316.SC  | Durable Plastic Storage Case (Not Shown) |