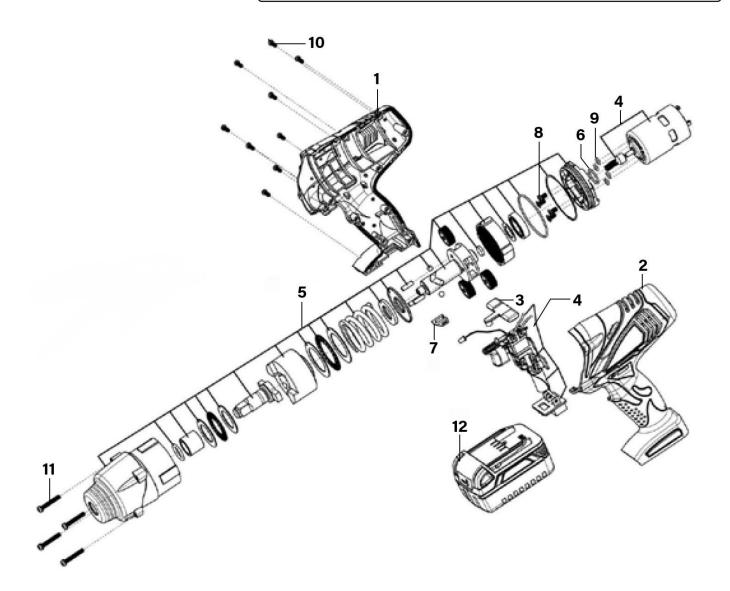

## Cordless Impact Wrench 1/2"Sq Drive 650Nm 18V 4Ah Lithium-ion - 2 Batteries **Model No: CP3005**

| Item | Part No.   | Description                                          |
|------|------------|------------------------------------------------------|
| 1    | CP3005.01  | Housing (R)                                          |
| 2    | CP3005.02  | Housing (L)                                          |
| 3    | CP3005.03  | Adjustment Knob                                      |
| 4    | CP3005.04  | Switch, Press Button c/w Motor 18V - MGB-<br>3020E   |
| 4    | CP3005.04A | Switch, Press Button Ass'y w/o Motor 18V - MGB-3020E |
| 5    | CP3005.05  | Gearbox Ass'y                                        |
| 6    | CP3005.06  | O-Ring, (Ex: 24.09 In: 18.24 Cs: 2.93)               |
| 7    | CP3005.07  | Led Cover                                            |

| Item | Part No.      | Description                                  |
|------|---------------|----------------------------------------------|
| 8    | CP3005.08     | Screw                                        |
| 9    | SA77S.V4-19   | O-Ring, (Ex: 8.03 In: 4.47 Cs: 1.78)         |
| 10   | CP3005.10     | Screw                                        |
| 11   | CP3005.11     | Screw                                        |
| 12   | CP3005BP4     | Power Tool Battery 18V 4Ah Li-ion for CP3005 |
|      | CP3005.13     | Screw (Not Shown)                            |
|      | CP3005.14     | Motor Ass'y (Internal) (Not Shown)           |
|      | CP3005.C      | Battery Charger (Not Shown)                  |
|      | CP3005.V2-BMC | Blow Mould Case (Not Shown)                  |