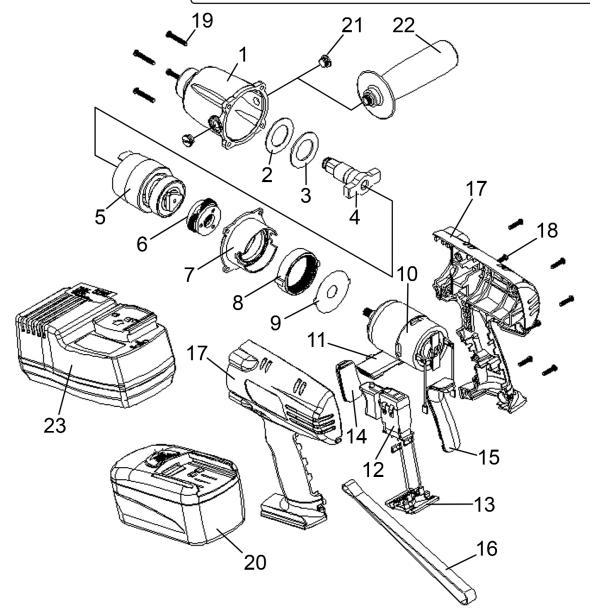

## Cordless Impact Wrench 19.2V 1/2"Sq Drive Super Torque 285lb.ft Model No: CP3002.V2

| Item | Part No.     | Description           |
|------|--------------|-----------------------|
| 1    | CP3002/01    | Front Cover Ass'y     |
| 2    | CP3001.V2-02 | Rubber Washer         |
| 3    | CP3001.V2-03 | Washer                |
| 4    | CP3001.V2-04 | Front Impact Assy     |
| 5    | CP3002/05    | Rear Impact Ass'y     |
| 6    | CP3002/06    | Planetary Gears       |
| 7    | CP3001.V2-06 | Gear Ring Holder      |
| 8    | CP3001.V2-07 | Gear Ring             |
| 9    | CP3001.V2-25 | Thin Washer Black     |
| 10   | CP3001.V2-10 | Motor Assy (Internal) |
| 11   | CP3002/12    | Forward/Reverse Rod   |
| 12   | CP3002/13    | Switch                |

| Item | Part No.     | Description                         |
|------|--------------|-------------------------------------|
| 13   | CP3004.21N   | Battery Connector Assembly          |
| 14   | CP3002/15    | Soft Grip (Front)                   |
| 15   | CP3002/16    | Soft Grip                           |
| 16   | CP3001.V2-16 | Belt 190x11x1.5                     |
| 17   | CP3002/18    | Main Housing L+R                    |
| 18   | CP3001.V2-17 | RD Head S/T Screw M3.4 x 15 Black   |
| 19   | CP3001.V2-18 | Front Cover Screw                   |
| 20   | CP3002BP     | Cordless Power Tool Battery 19.2V   |
| 21   | CP3001.V2-22 | Screw                               |
| 22   | CP3001.V2-23 | Side Handle                         |
| 23   | CP3004.30    | Charger                             |
|      | CP3002/C     | Blow Mould Case (Black) (NOT SHOWN) |