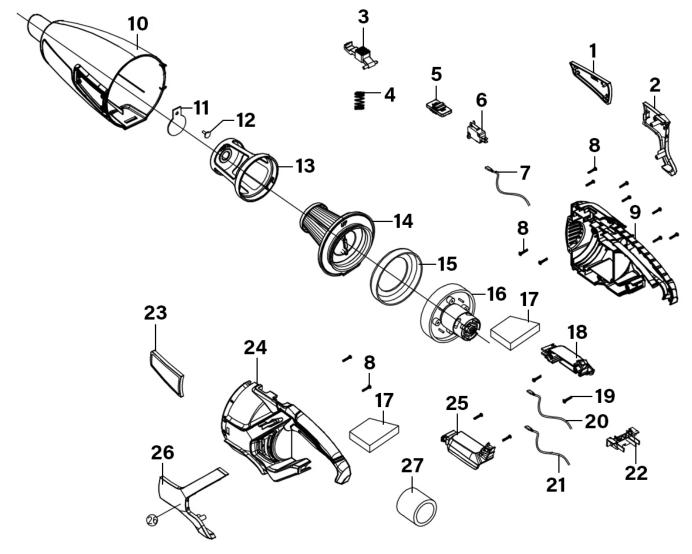

## **Cordless Handheld Vacuum Cleaner 650ml** 20V - Body Only

**Model No: CP20VCV** 

| Item | Part No.   | Description                         |
|------|------------|-------------------------------------|
| 1    | CP20VCV.01 | Decorative Cover (R/S Dust Cup)     |
| 2    | CP20VCV.02 | Decorative Cover (R/S Housing)      |
| 3    | CP20VCV.03 | Dust Cap Button                     |
| 4    | CP20VCV.04 | Dust Cap Button Spring              |
| 5    | CP20VCV.05 | Switch Button                       |
| 6    | CP20VCV.06 | Switch                              |
| 7    | CP20VCV.07 | Connection Wire (A)                 |
| 8    | CP20VCV.08 | Casing Screw                        |
| 9    | CP20VCV.09 | Right Side Housing (with Soft Grip) |
| 10   | CP20VCV.10 | Dust Cap                            |
| 11   | CP20VCV.11 | Rubber Spacer                       |
| 12   | CP20VCV.12 | Fixing Screw for Rubber Spacer      |
| 13   | CP20VCV.13 | Air Filter Bracket                  |
| 14   | CP20VCV.14 | Air Filter Set                      |

| Item | Part No.   | Description                        |
|------|------------|------------------------------------|
| 15   | CP20VCV.15 | Motor Cover                        |
| 16   | CP20VCV.16 | Motor                              |
| 17   | CP20VCV.17 | Sponge Filter                      |
| 18   | CP20VCV.18 | Battery Base (Right Side)          |
| 19   | CP20VCV.19 | Fixing Screw for Battery Base      |
| 20   | CP20VCV.20 | Connection Wire (B)                |
| 21   | CP20VCV.21 | Connectoion Wire (C)               |
| 22   | CP20VCV.22 | Battery Connector                  |
| 23   | CP20VCV.23 | Decorative Cover (L/S Dust Cup)    |
| 24   | CP20VCV.24 | Left Side Housing (with Soft Grip) |
| 25   | CP20VCV.25 | Battery Base (L/S)                 |
| 26   | CP20VCV.26 | Decorative Cover (L/S Housing)     |
| 27   | CP20VCV.27 | Filter Sponge (Round)              |