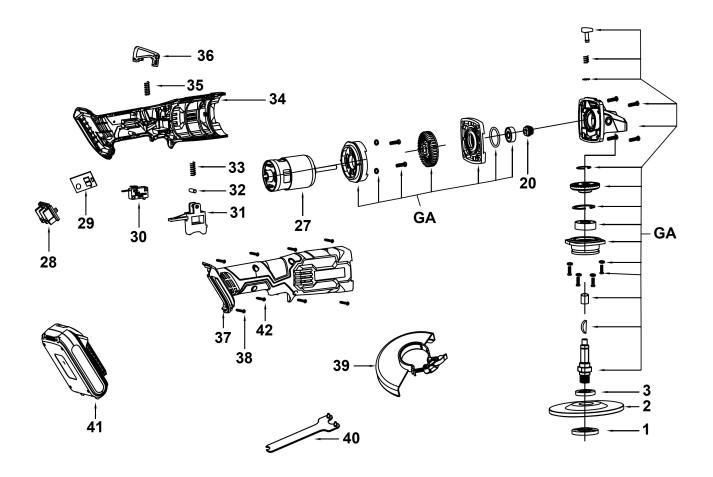

## Cordless Angle Grinder Ø115mm 20V Lithium-ion 1hr Charge **Model No: CP20VAG.V2**

| Item | Part No.      | Description                                        |
|------|---------------|----------------------------------------------------|
| 1    | CP20VAG.01    | Flange (Outer)                                     |
| 2    | PTC/115G      | Grinding Disc Ø115 x 6mm Ø22mm Bore (not supplied) |
| 3    | CP20VAG.03    | Flange (Inner)                                     |
| 20   | CP20VAG.20    | Motor Gear (Small)                                 |
| 27   | CP20VAG.V2-27 | Motor (Internal 18V)                               |
| 28   | CP20VAG.V2-28 | Battery Connector Clip                             |
| 29   | CP20VAG.V2-29 | PCB                                                |
| 30   | CP20VAG.30    | Microswitch - 16A/250V - Mx12 1216B                |
| 31   | CP20VAG.31    | Button For Switch (Red)                            |
| 32   | CP20VAG.32    | Pin                                                |
| 33   | CP20VAG.33    | Spring For Switch (Diameter - 7.1mm)               |

| Item | Part No.      | Description                                |
|------|---------------|--------------------------------------------|
| 34   | CP20VAG.34    | Side Casing, Left                          |
| 35   | CP20VAG.35    | Spring                                     |
| 36   | CP20VAG.V2-36 | Lock Button                                |
| 37   | CP20VAG.V2-37 | Side Casing, Right                         |
| 38   | CP20VAG.V2-38 | Tapping Screw                              |
| 39   | CP20VAG.V2-39 | Guard                                      |
| 40   | CP20VAG.40    | Wrench                                     |
| GA   | CP20VAG.G     | Gearbox                                    |
| 41   | CP20VBP       | Power Tool Battery 20V 3Ah Lithium-Ion For |
|      |               | CP20V Series                               |
|      | CP20VAG.C     | Charger                                    |